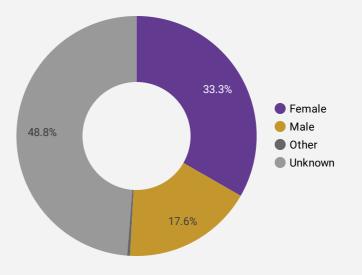

## **GENDER**

**TOOL** 

**JOB-SEEKER REFERRALS** 

Jobs Board

Jobs Map

Career Explorer

**INTERACTIONS BY TOOL** 

Job Postings 602

#### **INTERACTIONS BY GENDER**

Source: Job search data is collected from user interactions with the job finding tools on the connect2jobs.ca website.

NOTE: The website data by location is data collected by Google Analytics and cannot be filtered using the age range, gender or tool filters at the top of the page.