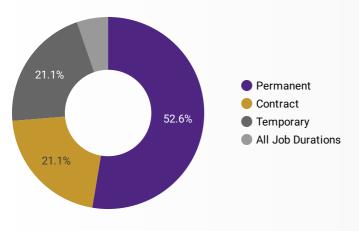

0    | 37          |
| 19. | Barrie           | 15    | 28          |
| 20. | San Antonio      | 15    | 27          |
| 21. | Burlington       | 16    | 22          |



200 TOTAL\_EVENTS







#### **INTERACTIONS BY GENDER**



Source: Job search data is collected from user interactions with the job finding tools on the connect2jobs.ca website.



NOTE: The website data by location is data collected by Google Analytics and cannot be filtered using the age range, gender or tool filters at the top of the page.



## **JOB SEARCH REPORT - DEC 2020**

Page 2 of 2 | What kind of jobs are people looking for?

**FILTER** 

**AGE GROUP** 

**GENDER** 

**TOOL** 

### **INTEREST BY SKILL TYPE**



## **INTEREST BY SKILL LEVEL**



### **INTEREST BY JOB TYPE**



## **INTEREST BY JOB DURATION**



## **TOP EMPLOYERS & AGENCIES**

| EMPLOYER                         | POSTINGS * |
|----------------------------------|------------|
| 1293762 Ontario Inc              | 15         |
| Municipality of York             | 15         |
| Kijiji Jobs                      | 14         |
| Robert Half Canada               | 12         |
| ADVANCE FORMING INC.             | 11         |
| ITL CIRCUITS                     | 9          |
| MARKHAM STOUFFVILLE HOSPITAL     | 9          |
| MACKENZIE HEALTH                 | 9          |
| SOUTHLAKE REGIONAL HEALTH CENTRE | 8          |
| UPS                              | 8          |
| UPS inc.                         | 8          |
| T-VISION MEDIA CULTURE LTD.      | 7          |
| TD BANK                          | 7          |
| Procom