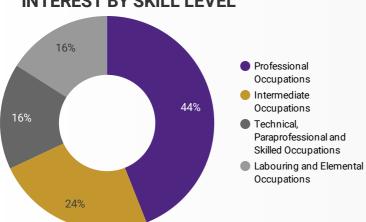

rora           | 13    | 38          |
| 18. | Georgina         | 10    | 37          |
| 19. | Barrie           | 15    | 28          |
| 20. | San Antonio      | 15    | 27          |
| 21. | Burlington       | 16    | 22          |



200 TOTAL\_EVENTS







#### **INTERACTIONS BY GENDER**



Source: Job search data is collected from user interactions with the job finding tools on the connect2jobs.ca website.



NOTE: The website data by location is data collected by Google Analytics and cannot be filtered using the age range, gender or tool filters at the top of the page.



## **JOB SEARCH REPORT - DEC 2020**

Page 2 of 2 | What kind of jobs are people looking for?

**FILTER** 

**AGE GROUP** 

**GENDER** 

**TOOL** 

### **INTEREST BY SKILL TYPE**



## **INTEREST BY SKILL LEVEL**



### **INTEREST BY JOB TYPE**



## **INTEREST BY JOB DURATION**



## **TOP EMPLOYERS & AGENCIES**

| EMPLOYER                         | POSTINGS * |
|----------------------------------|------------|
| 1293762 Ontario Inc              | 15         |
| Municipality of York             | 15         |
| Kijiji Jobs                      | 14         |
| Robert Half Canada               | 12         |
| ADVANCE FORMING INC.             | 11         |
| ITL CIRCUITS                     | 9          |
| MARKHAM STOUFFVILLE HOSPITAL     | 9          |
| MACKENZIE HEALTH                 | 9          |
| SOUTHLAKE REGIONAL HEALTH CENTRE | 8          |
| UPS                              | 8          |
| UPS inc.                         | 8          |
| T-VISION MEDIA CULTURE LTD.      | 7