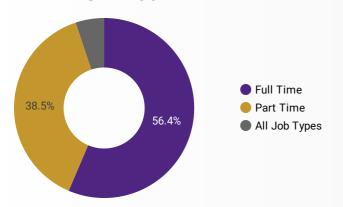

|
| 18. | Georgina         | 10    | 37          |
| 19. | Barrie           | 15    | 28          |
| 20. | San Antonio      | 15    | 27          |
| 21. | Burlington       | 16    | 22          |



200 TOTAL\_EVENTS







#### **INTERACTIONS BY GENDER**



Source: Job search data is collected from user interactions with the job finding tools on the connect2jobs.ca website.



NOTE: The website data by location is data collected by Google Analytics and cannot be filtered using the age range, gender or tool filters at the top of the page.



## **JOB SEARCH REPORT - DEC 2020**

Page 2 of 2 | What kind of jobs are people looking for?

**FILTER** 

**AGE GROUP** 

**GENDER** 

**TOOL** 

### **INTEREST BY SKILL TYPE**



## **INTEREST BY SKILL LEVEL**



### **INTEREST BY JOB TYPE**



## **INTEREST BY JOB DURATION**



## **TOP EMPLOYERS & AGENCIES**

| EMPLOYER                         | POSTINGS * |
|----------------------------------|------------|
| 1293762 Ontario Inc              | 15         |
| Municipality of York             | 15         |
| Kijiji Jobs                      | 14         |
| Robert Half Canada               | 12         |
| ADVANCE FORMING INC.             | 11         |
| ITL CIRCUITS                     | 9          |
| MARKHAM STOUFFVILLE HOSPITAL     | 9          |
| MACKENZIE HEALTH                 | 9          |
| SOUTHLAKE REGIONAL HEALTH CENTRE | 8          |
| UPS                              | 8          |
| UPS inc.                         | 8          |
| T-VISION MEDIA CULTURE LTD.      | 7          |
| TD BANK