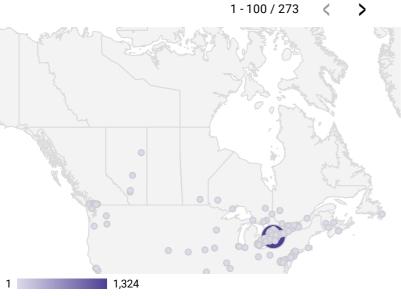

## **WEBSITE TRAFFIC BY LOCATION**

|     | City             | Users | Pageviews ▼ |
|-----|------------------|-------|-------------|
| 1.  | Toronto          | 463   | 1,324       |
| 2.  | Newmarket        | 54    | 387         |
| 3.  | Markham          | 111   | 333         |
| 4.  | Vaughan          | 106   | 267         |
| 5.  | Richmond Hill    | 86    | 218         |
| 6.  | Brampton         | 98    | 168         |
| 7.  | (not set)        | 62    | 124         |
| 8.  | Hamilton         | 41    | 111         |
| 9.  | Windsor          | 11    | 77          |
| 10. | Mississauga      | 37    | 73          |
| 11. | Ottawa           | 45    | 71          |
| 12. | Ashburn          | 54    | 54          |
| 13. | East Gwillimbury | 8     | 41          |
| 14. | Montreal         | 18    | 40          |
| 15. | New Tecumseth    | 6     | 40          |
| 16. | Ajax             | 19    | 39          |
| 17. | Aurora           | 13    | 38          |
| 18. | Georgina         | 10    | 37          |
| 19. | Barrie           | 15    | 28          |
| 20. | San Antonio      | 15    | 27          |
| 21. | Burlington       | 16    | 22          |

#### **INTERACTIONS BY GENDER**

Source: Job search data is collected from user interactions with the job finding tools on the connect2jobs.ca website.

NOTE: The website data by location is data collected by Google Analytics and cannot be filtered using the age range, gender or tool filters at the top of the page.