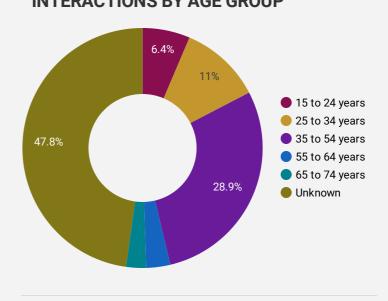

# **JOB SEARCH REPORT - DEC 2020**

Page 1 of 2 | Who are the people looking for work?

Monthly Users 181

-30.9%

**FILTER** 

**AGE GROUP** 