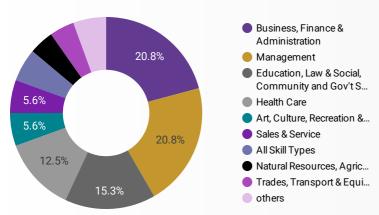

| 19    | 39          |
| 17. | Aurora           | 13    | 38          |
| 18. | Georgina         | 10    | 37          |
| 19. | Barrie           | 15    | 28          |
| 20. | San Antonio      | 15    | 27          |
| 21. | Burlington       | 16    | 22          |



200 TOTAL\_EVENTS







#### **INTERACTIONS BY GENDER**



Source: Job search data is collected from user interactions with the job finding tools on the connect2jobs.ca website.



NOTE: The website data by location is data collected by Google Analytics and cannot be filtered using the age range, gender or tool filters at the top of the page.



## **JOB SEARCH REPORT - DEC 2020**

Page 2 of 2 | What kind of jobs are people looking for?

**FILTER** 

**AGE GROUP** 

**GENDER** 

**TOOL** 

### **INTEREST BY SKILL TYPE**



## **INTEREST BY SKILL LEVEL**



### **INTEREST BY JOB TYPE**



## **INTEREST BY JOB DURATION**



## **TOP EMPLOYERS & AGENCIES**

| EMPLOYER                         | POSTINGS * |
|----------------------------------|------------|
| 1293762 Ontario Inc              | 15         |
| Municipality of York             | 15         |
| Kijiji Jobs                      | 14         |
| Robert Half Canada               | 12         |
| ADVANCE FORMING INC.             | 11         |
| ITL CIRCUITS                     | 9          |
| MARKHAM STOUFFVILLE HOSPITAL     | 9          |
| MACKENZIE HEALTH                 | 9          |
| SOUTHLAKE REGIONAL HEALTH CENTRE | 8          |
| UPS                              | 8          |
| UPS inc.                         | 8          |
| T-VISION MED