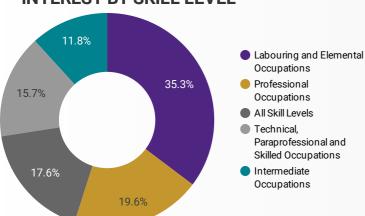

| 21. | Ajax                   | 16    | 61          |





### INTERACTIONS BY AGE GROUP



#### INTERACTIONS BY GENDER



> 1 - 100 / 329 2,416

Source: Job search data is collected from user interactions with the job finding tools on the connect2jobs.ca website.



# **JOB SEARCH REPORT - FEB 2021**

Page 2 of 2 | What kind of jobs are people looking for?

Monthly Users 446

**FILTER** 

**AGE GROUP** 

**GENDER** 

TOOL

#### **INTEREST BY SKILL TYPE**



#### **INTEREST BY SKILL LEVEL**



#### **INTEREST BY JOB TYPE**



### **INTEREST BY JOB DURATION**



#### **TOP EMPLOYERS & AGENCIES**

| EMPLOYER                                    | POSTINGS * |
|---------------------------------------------|------------|
| Kijiji Jobs                                 | 104        |
| Orange Star Logistics Inc.                  | 43         |
| Municipality of York                        | 42         |
| MARKHAM STOUFFVILLE HOSPITAL                | 30         |
| MARZZ ELECTRIC LTD.                         | 18         |
| UPS                                         | 18         |
| Jobskills.org                               | 18         |
| YORK REGION DISTRICT SCHOOL BOARD           | 17         |
| Job Skills Employment and Business Programs | 16         |
| STAPLES CANADA