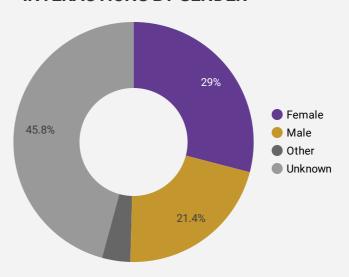

#### INTERACTIONS BY GENDER

> 1 - 100 / 329 2,416

Source: Job search data is collected from user interactions with the job finding tools on the connect2jobs.ca website.