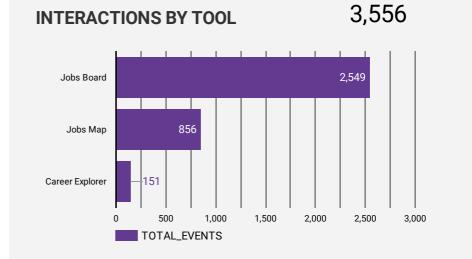

# **JOB SEARCH REPORT - FEB 2021**

Page 1 of 2 | Who are the people looking for work?

Monthly Users 446

**±** 52.2%

**FILTER** 

**AGE GROUP** 

**GENDER** 

**TOOL** 