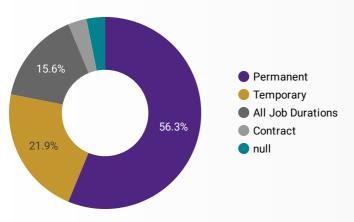

| 21. | Ajax                   | 16    | 61          |





### INTERACTIONS BY AGE GROUP



#### INTERACTIONS BY GENDER



> 1 - 100 / 329 2,416

Source: Job search data is collected from user interactions with the job finding tools on the connect2jobs.ca website.



# **JOB SEARCH REPORT - FEB 2021**

Page 2 of 2 | What kind of jobs are people looking for?

Monthly Users 446

**FILTER** 

**AGE GROUP** 

**GENDER** 

TOOL

#### **INTEREST BY SKILL TYPE**



#### **INTEREST BY SKILL LEVEL**



#### **INTEREST BY JOB TYPE**



### **INTEREST BY JOB DURATION**



#### **TOP EMPLOYERS & AGENCIES**

| EMPLOYER                                    | POSTINGS * |
|---------------------------------------------|------------|
| Kijiji Jobs                                 | 104        |
| Orange Star Logistics Inc.                  | 43         |
| Municipality of York                        | 42         |
| MARKHAM STOUFFVILLE HOSPITAL                | 30         |
| MARZZ ELECTRIC LTD.                         | 18         |
| UPS                                         | 18         |
| Jobskills.org                               | 18         |
| YORK REGION DISTRICT SCHOOL BOARD           | 17         |
| Job Skills Employment and Business Programs | 16         |
| STAPLES CANADA                              | 16         |
| ADVANCE FORMING INC.