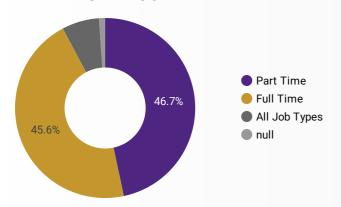

| 21. | Ajax                   | 16    | 61          |





### INTERACTIONS BY AGE GROUP



#### INTERACTIONS BY GENDER



> 1 - 100 / 329 2,416

Source: Job search data is collected from user interactions with the job finding tools on the connect2jobs.ca website.



# **JOB SEARCH REPORT - FEB 2021**

Page 2 of 2 | What kind of jobs are people looking for?

Monthly Users 446

**FILTER** 

**AGE GROUP** 

**GENDER** 

TOOL

#### **INTEREST BY SKILL TYPE**



#### **INTEREST BY SKILL LEVEL**



#### **INTEREST BY JOB TYPE**



### **INTEREST BY JOB DURATION**



#### **TOP EMPLOYERS & AGENCIES**

| EMPLOYER                                    | POSTINGS * |
|---------------------------------------------|------------|
| Kijiji Jobs                                 | 104        |
| Orange Star Logistics Inc.                  | 43         |
| Municipality of York                        | 42         |
| MARKHAM STOUFFVILLE HOSPITAL                | 30         |
| MARZZ ELECTRIC LTD.                         | 18         |
| UPS                                         | 18         |
| Jobskills.org                               | 18         |
| YORK REGION DISTRICT SCHOOL BOARD           | 17         |
| Job Skills Employment and Business Programs | 16         |
| STAPLES CANADA                              | 16