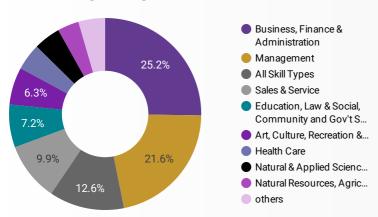

| 21. | Ajax                   | 16    | 61          |





### INTERACTIONS BY AGE GROUP



#### INTERACTIONS BY GENDER



> 1 - 100 / 329 2,416

Source: Job search data is collected from user interactions with the job finding tools on the connect2jobs.ca website.



# **JOB SEARCH REPORT - FEB 2021**

Page 2 of 2 | What kind of jobs are people looking for?

Monthly Users 446

**FILTER** 

**AGE GROUP** 

**GENDER** 

TOOL

#### **INTEREST BY SKILL TYPE**



#### **INTEREST BY SKILL LEVEL**



#### **INTEREST BY JOB TYPE**



### **INTEREST BY JOB DURATION**



#### **TOP EMPLOYERS & AGENCIES**

| EMPLOYER                                    | POSTINGS * |
|---------------------------------------------|------------|
| Kijiji Jobs                                 | 104        |
| Orange Star Logistics Inc.                  | 43         |
| Municipality of York                        | 42         |
| MARKHAM STOUFFVILLE HOSPITAL                | 30         |
| MARZZ ELECTRIC LTD.                         | 18         |
| UPS                                         | 18         |
| Jobskills.org                               | 18         |
| YORK REGION DISTRICT SCHOOL BOARD           | 17         |
| Job Skills Employment and Business Programs |