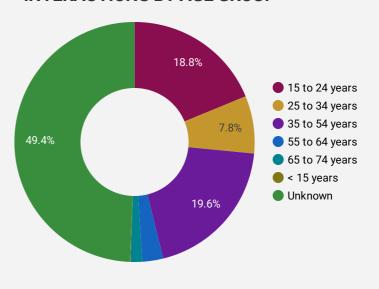

| 20. | Halton Hills           | 5     | 73          |
|                                                                                                                                                                                                                                                                                                                                                                                                                                                                                                                                                                                                                                                | 21. | Ajax                   | 16    | 61          |





### INTERACTIONS BY AGE GROUP



#### INTERACTIONS BY GENDER



> 1 - 100 / 329 2,416

Source: Job search data is collected from user interactions with the job finding tools on the connect2jobs.ca website.



# **JOB SEARCH REPORT - FEB 2021**

Page 2 of 2 | What kind of jobs are people looking for?

Monthly Users 446

**FILTER** 

**AGE GROUP** 

**GENDER** 

TOOL

#### **INTEREST BY SKILL TYPE**



#### **INTEREST BY SKILL LEVEL**



#### **INTEREST BY JOB TYPE**



### **INTEREST BY JOB DURATION**



#### **TOP EMPLOYERS & AGENCIES**

| EMPLOYER                                    | POSTINGS * |
|---------------------------------------------|------------|
| Kijiji Jobs                                 | 104        |
| Orange Star Logistics Inc.                  | 43         |
| Municipality of York