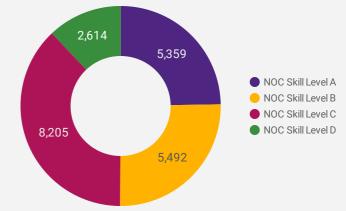

#### **JOB POSTINGS BY SKILL LEVEL**

What education do occupations typically require?

Skill Level A = Usually University education | Skill Level B = Usually College education or Apprenticeship training | Skill Level C = Usually Secondary education or occupation-specific training | Skill Level D = Usually on-the-job training