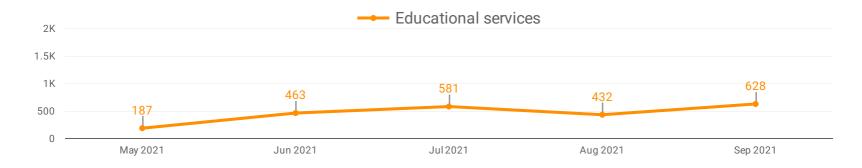

## **DEMAND BY KEY SECTOR (YORK REGION)**

How many job postings were active for at least 1 day this month by sector?

#### **TOP HIRING SECTORS BY 2-DIGIT NAICS CODE**

 Health care and social assistance Administrative and support, waste management and remediation... Accommodation and food services Manufacturing Educational services Professional, scientific and technical services Wholesale trade Finance and insurance Management of companies and enterprises Construction Transportation and warehousing Other services (except public administration) Arts, entertainment and recreation Information and cultural industries Real estate and rental and leasing Agriculture, forestry, fishing and hunting