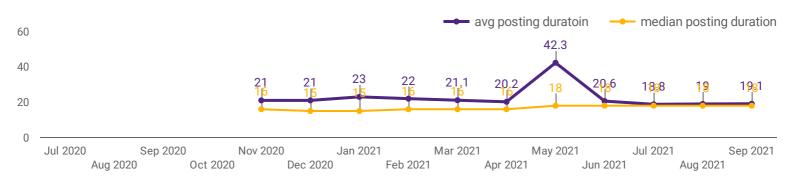

#### **AVG & MEDIAN POSTING LENGTH BY DAYS**

How long are employers having to recruit for to find candidates to fill their job vacancies?