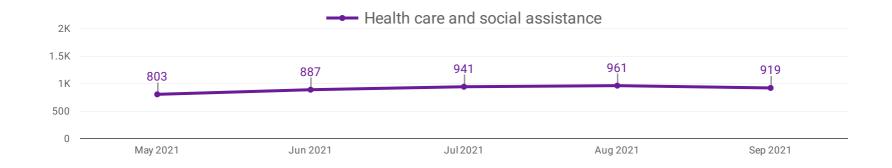

## **DEMAND BY KEY SECTOR (YORK REGION)**

How many job postings were active for at least 1 day this month by sector?

## **DEMAND BY IMPACTED SECTOR (YORK REGION)**

How many job postings were active for at least 1 day this month by sector?