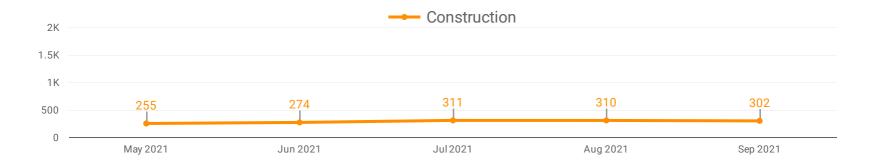

## **DEMAND BY IMPACTED SECTOR (YORK REGION)**

How many job postings were active for at least 1 day this month by sector?