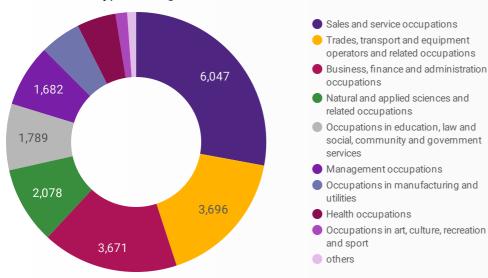

9.5                          | 18                               |
| 5. | Town of Aurora                    | 1,066              | 18.5                          | 18                               |
| 6. | Township of King                  | 479                | 17.9                          | 15                               |
| 7. | Town of Georgina                  | 320                | 17.9                          | 18                               |
| 8. | Town of East Gwillimbury          | 273                | 18.1                          | 18                               |
| 9. | Town of Whitchurch-<br>Stoufville | 101                | 17.9                          | 18                               |







## **JOB POSTINGS BY SKILL TYPE**

What skill type is being recruited?



#### **JOB POSTINGS BY SKILL LEVEL**

What education do occupations typically require?



Skill Level A = Usually University education | Skill Level B = Usually College education or Apprenticeship training | Skill Level C = Usually Secondary education or occupation-specific training | Skill Level D = Usually on-the-job training

Who is hiring and what occupations are being recruited?

Page 6 of 20

## **TOP HIRING EMPLOYERS & AGENCIES**

Who is hiring?

|     | COMPANY                             | MUNICIPALITY             | POSTINGS<br>COUNT + | AVG POSTING<br>LENGTH IN DAYS | MEDIAN POSTING<br>LENGTH IN DAYS |
|-----|-------------------------------------|--------------------------|---------------------|-------------------------------|----------------------------------|
| 1.  | AMD