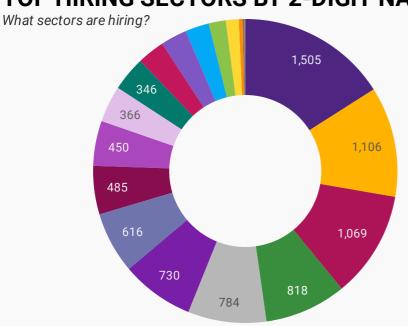

#### **TOP HIRING SECTORS BY 2-DIGIT NAICS CODE**

 Health care and social assistance Administrative and support, waste management and remediation... Accommodation and food services Manufacturing Educational services Professional, scientific and technical services Wholesale trade Finance and insurance Management of companies and enterprises Construction Transportation and warehousing Other services (except public administration) Arts, entertainment and recreation Information and cultural industries Real estate and rental and leasing Agriculture, forestry, fishing and hunting

Mining, quarrying, and oil and gas extraction

Public administration

|     | 2-DIGIT NAICS LABEL                                                   | NAICS<br>CODE | POSTING<br>COUNT • | AVG POSTING<br>LENGTH IN<br>DAYS | MEDIAN<br>POSTING<br>LENGTH IN DAYS |
|-----|-----------------------------------------------------------------------|---------------|--------------------|----------------------------------|-------------------------------------|
| 1.  | Retail trade                                                          | 44-45         | 1,505              | 17.8                             | 18                                  |
| 2.  | Health care and social assistance                                     | 62            | 1,106              | 22.2                             | 18                                  |
| 3.  | Administrative and support, waste management and remediation services | 56            | 1,069              | 19.1                             | 18                                  |
| 4.  | Accommodation and food services                                       | 72            | 818                | 19.0                             | 18                                  |
| 5.  | Manufacturing                                                         | 31-33         | 784                | 19.5                             | 18                                  |
| 6.  | Educational services                                                  | 61            | 730                | 17.0                             | 18                                  |
| 7.  | Professional, scientific and technical services                       | 54            | 616                | 18.8                             | 18                                  |
| 8.  | Wholesale trade                                                       | 41            | 485                | 19.0                             | 18                                  |
| 9.  | Finance and insurance                                                 | 52            | 450                | 17.2                             | 18                                  |
| 10. | Management of companies and enterprises                               | 55            | 366                | 19.7                             | 18                                  |
| 11. | Construction                                                          | 23            | 346                | 22.4                             | 18                                  |
| 12. | Transportation and warehousing                                        | 48-49         | 274                | 19.6                             | 18                                  |
| 13. | Other services (except public administration)                         | 81            | 264                | 21.4                             | 18                                  |
| 14. | Arts, entertainment and recreation                                    | 71            | 238                | 18.3                             | 18                                  |
| 15. | Information and cultural industries                                   | 51            | 171                | 18.3                             | 18                                  |
| 16. | Real estate and rental and leasing                                    | 53            | 130                | 19.2                             | 18                                  |
| 17. | Agriculture, forestry, fishing and hunting                            | 11            | 38                 | 16.6                             | 18                                  |
| 18. | Public administration                                                 | 91            | 21                 | 16.7                             | 18                                  |
| 19. | Mining, quarrying, and oil and gas extraction                         | 21            | 3                  | 23.5                             | 23.5                                |
| 20. | Utilities                                                             | 22            | 2                  | 47.0                             | 47                                  |