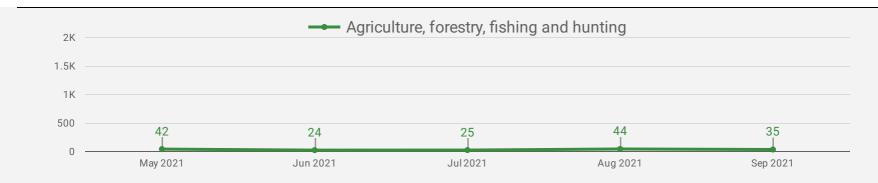

## **DEMAND BY KEY SECTOR (YORK REGION)**

How many job postings were active for at least 1 day this month by sector?

## **DEMAND BY IMPACTED SECTOR (YORK REGION)**

How many job postings were active for at least 1 day this month by sector?