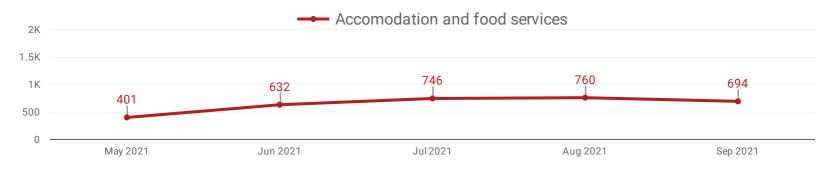

## **DEMAND BY KEY SECTOR (YORK REGION)**

How many job postings were active for at least 1 day this month by sector?