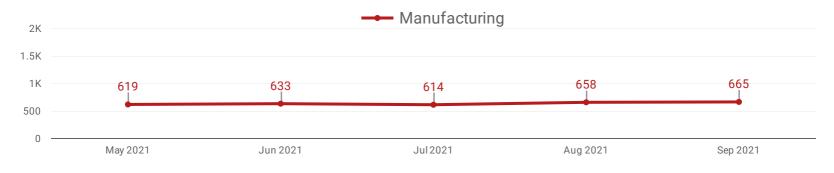

## **DEMAND BY KEY SECTOR (YORK REGION)**

How many job postings were active for at least 1 day this month by sector?

## **DEMAND BY IMPACTED SECTOR (YORK REGION)**

How many job postings were active for at least 1 day this month by sector?