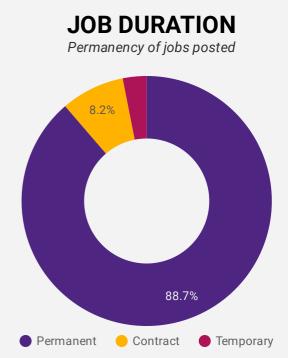

#### **AVG & MEDIAN POSTING LENGTH BY DAYS**

How long are employers having to recruit for to find candidates to fill their job vacancies?