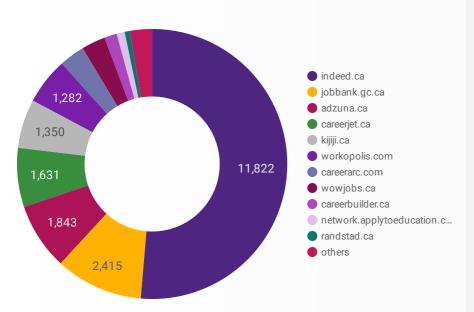

#### **JOB POSTINGS BY JOB BOARD**

What share of unique job postings appear on each job board?