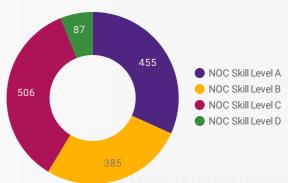

#### **JOB POSTINGS BY SKILL LEVEL**

What education do occupations typically require?

Skill Level A = Usually University education | Skill Level B = Usually College education or Apprenticeship training | Skill Level C = Usually Secondary education or occupation-specific training | Skill Level D = Usually on-the-job training

#### **MULTILINGUAL JOB POSTINGS BY SKILL LEVEL**

What language skills are employers looking for by occupational skill level?

455

Skill Level A - Management/ Professional Occupations usually requiring University

385

Skill Level B - Usually college education or apprenticeship training

506

Skill Level C - Usually secondary education or occupation-specific training

87

Skill Level D - Usually on-the-job training

| LANGUAGES                | NOC Skill Level A | NOC Skill Level B | NOC Skill Level C | NOC Skill Level D |
|--------------------------|-------------------|-------------------|-------------------|-------------------|
| Bilingual Language Jobs  | 315               | 154               | 269               | 29                |
| Cantonese Language Jobs  | 46                | 72                | 97                | 13                |
| Mandarin Language Jobs   | 29                | 38                | 34                | 6                 |
| Italian Language Jobs    | 4                 | 46                | 32                | 15                |
| Chinese Language Jobs    | 31                | 22                | 24                | 11                |
| Spanish Language Jobs    | 7                 | 13                | 30                | 4                 |
| Japanese Language Jobs   | 6                 | 21                | 5                 | 6                 |
| German Language Jobs     | 12                | 11                | 9                 | 1                 |
| Punjabi Language Jobs    | 1                 | 3                 | 5                 |                   |
| Vietnamese Language Jobs |                   | 4                 | 1                 | 1                 |
| Arabic Language Jobs     | 4                 | 1                 |                   | 1                 |