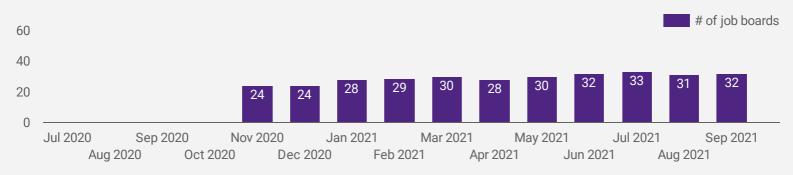

#### NUMBER OF ACTIVE JOB BOARDS

How many job postings were active for at least 1 day this month on these job boards?