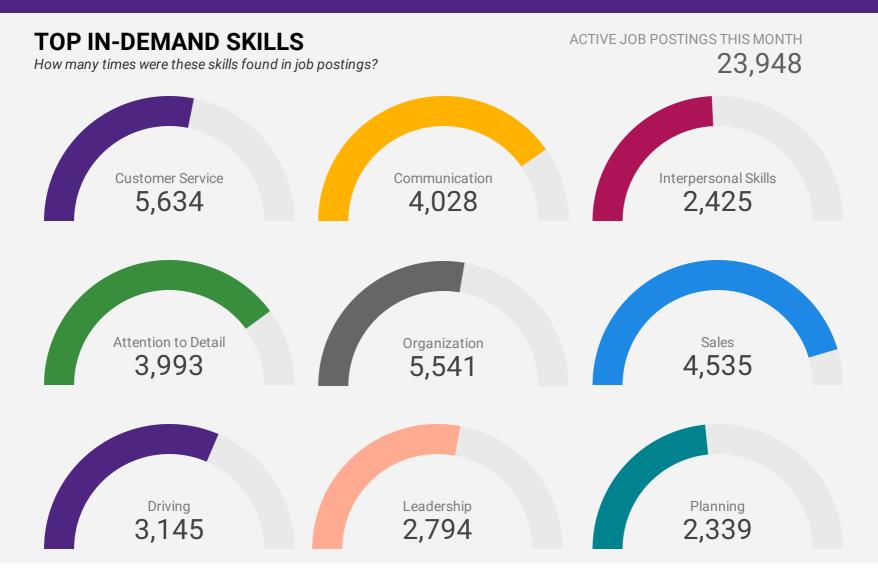

#### **KEY JOB REQUIREMENTS**

How often are these requirements desired in job postings?

ACTIVE JOB POSTINGS THIS MONTH 23,948

Driver's License 324

Bilingual 853

Who is hiring and what occupations are being recruited?