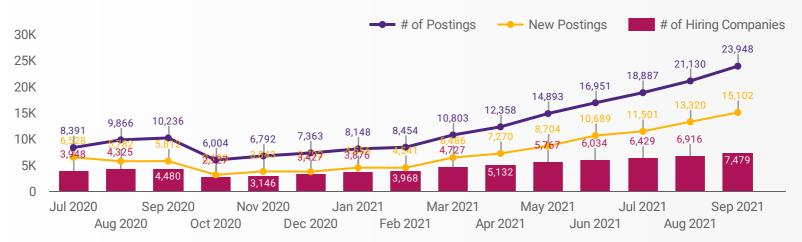

#### **JOB POSTINGS BY MONTH FOR YORK REGION**

How many job postings were active for at least 1 day this month?

NOTE: This graph cannot be filtered using the controls on the cover page