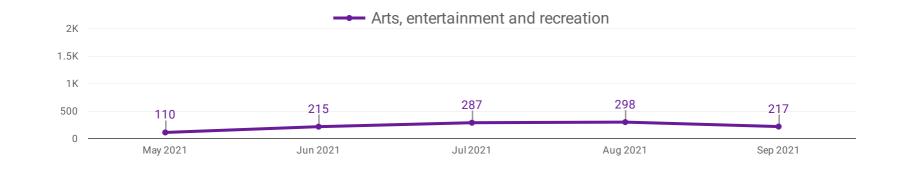

## **DEMAND BY IMPACTED SECTOR (YORK REGION)**

How many job postings were active for at least 1 day this month by sector?