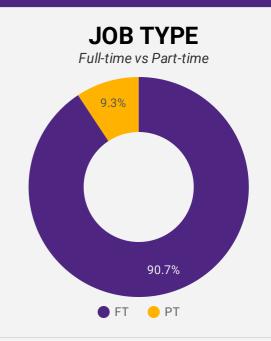

|
| 4. | Town of Newmarket                 | 2,342              | 19.5                          | 18                               |
| 5. | Town of Aurora                    | 1,066              | 18.5                          | 18                               |
| 6. | Township of King                  | 479                | 17.9                          | 15                               |
| 7. | Town of Georgina                  | 320                | 17.9                          | 18                               |
| 8. | Town of East Gwillimbury          | 273                | 18.1                          | 18                               |
| 9. | Town of Whitchurch-<br>Stoufville | 101                | 17.9                          | 18                               |







## **JOB POSTINGS BY SKILL TYPE**

What skill type is being recruited?



#### **JOB POSTINGS BY SKILL LEVEL**

What education do occupations typically require?



Skill Level A = Usually University education | Skill Level B = Usually College education or Apprenticeship training | Skill Level C = Usually Secondary education or occupation-specific training | Skill Level D = Usually on-the-job training

Who is hiring and what occupations are being recruited?

Page 6 of 20

## **TOP HIRING EMPLOYERS & AGENCIES**

Who is hiring?

|     | COMPANY                             | MUNICIPALITY             | POSTINGS<br>COUNT + | AVG POSTING<br>LENGTH IN DAYS | MEDIAN POSTING<br>LENGTH IN DAYS |
|-----|-------------------------------------|--------------------------|---------------------|--------