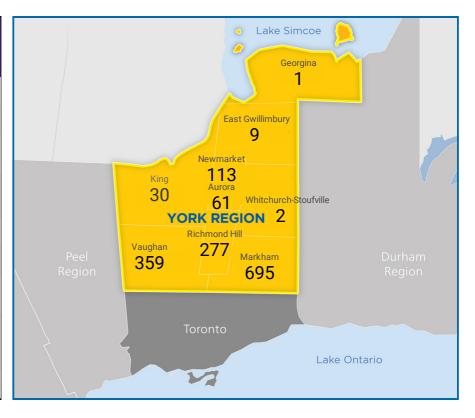

#### **MULTILINGUAL JOB POSTINGS BY MUNICIPALITY**

What language skills are sought by 4-Digit NOC?

|    | MUNICIPALITY                         | JOB<br>LANGUAGES | AVG<br>POSTING<br>LENGTH<br>IN DAYS | MEDIAN<br>POSTING<br>LENGTH<br>IN DAYS |
|----|--------------------------------------|------------------|-------------------------------------|----------------------------------------|
| 1. | City of Markham                      | 695              | 20.1                                | 18                                     |
| 2. | City of Vaughan                      | 359              | 19.1                                | 18                                     |
| 3. | Town of<br>Richmond Hill             | 277              | 18.0                                | 18                                     |
| 4. | Town of<br>Newmarket                 | 113              | 19.5                                | 18                                     |
| 5. | Town of Aurora                       | 61               | 18.5                                | 18                                     |
| 6. | Township of King                     | 30               | 17.9                                | 15                                     |
| 7. | Town of East<br>Gwillimbury          | 9                | 18.1                                | 18                                     |
| 8. | Town of<br>Whitchurch-<br>Stoufville | 2                | 17.9                                | 18                                     |
| 9. | Town of Georgina                     | 1                | 17.9                                | 18                                     |