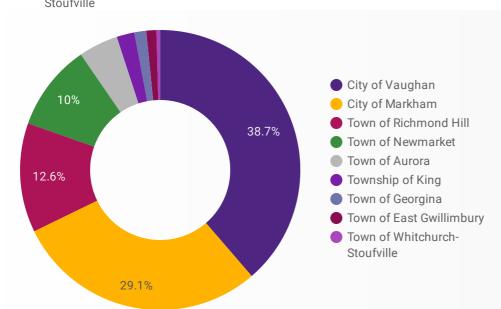

## **JOB POSTINGS BY MUNICIPALITY**

Where are job opportunities being offered?

|    | MUNICIPALITY                      | POSTING<br>COUNT + | AVG POSTING<br>LENGTH IN DAYS | MEDIAN POSTING<br>LENGTH IN DAYS |
|----|-----------------------------------|--------------------|-------------------------------|----------------------------------|
| 1. | City of Vaughan                   | 9,038              | 19.1                          | 18                               |
| 2. | City of Markham                   | 6,801              | 20.1                          | 18                               |
| 3. | Town of Richmond Hill             | 2,950              | 18.0                          | 18                               |
| 4. | Town of Newmarket                 | 2,342              | 19.5                          | 18                               |
| 5. | Town of Aurora                    | 1,066              | 18.5                          | 18                               |
| 6. | Township of King                  | 479                | 17.9                          | 15                               |
| 7. | Town of Georgina                  | 320                | 17.9                          | 18                               |
| 8. | Town of East Gwillimbury          | 273                | 18.1                          | 18                               |
| 9. | Town of Whitchurch-<br>Stoufville | 101                | 17.9                          | 18                               |