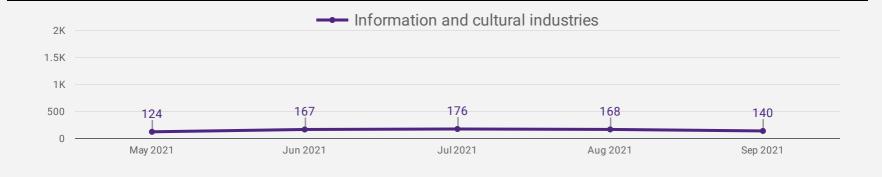

## **DEMAND BY KEY SECTOR (YORK REGION)**

How many job postings were active for at least 1 day this month by sector?

#### **TOP HIRING SECTORS BY 2-DIGIT NAICS CODE**

 Health care and social assistance Administrative and support, waste management and remediation... Accommodation and food services Manufacturing Educational services Professional, scientific and technical services Wholesale trade Finance and insurance Management of companies and enterprises Construction Transportation and warehousing Other services (except public administration) Arts, entertainment and recreation Information and cultural industries Real estate and rental and leasing Agriculture, forestry, fishing and hunting