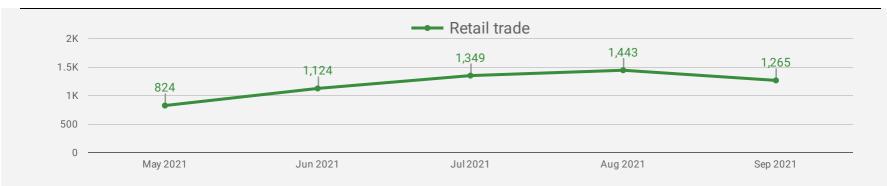

## **DEMAND BY KEY SECTOR (YORK REGION)**

How many job postings were active for at least 1 day this month by sector?