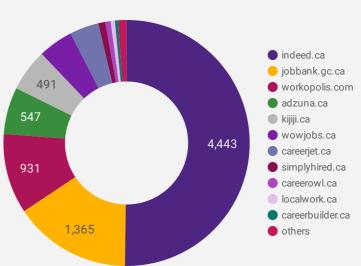

#### **COMPANIES BY JOB BOARD**

What share of unique job postings appear on each job board?