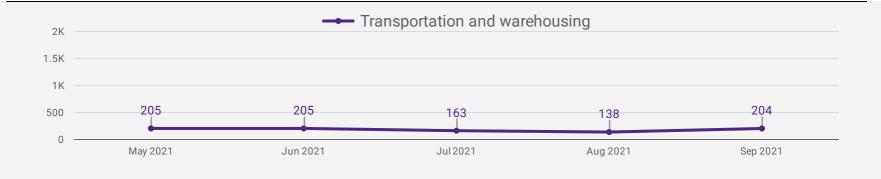

## **DEMAND BY KEY SECTOR (YORK REGION)**

How many job postings were active for at least 1 day this month by sector?

## **DEMAND BY IMPACTED SECTOR (YORK REGION)**

How many job postings were active for at least 1 day this month by sector?