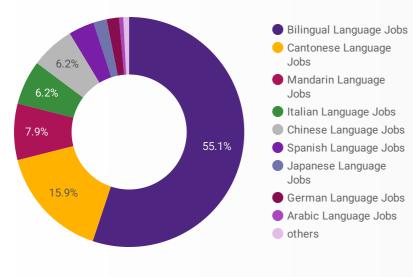

#### LANGUAGE SKILLS BREAKDOWN

Which kinds of language skills do employers seek?

|     | LANGUAGES                | POSTING COUNT ▼ |
|-----|--------------------------|-----------------|
| 1.  | Bilingual Language Jobs  | 853             |
| 2.  | Cantonese Language Jobs  | 244             |
| 3.  | Mandarin Language Jobs   | 118             |
| 4.  | Italian Language Jobs    | 99              |
| 5.  | Chinese Language Jobs    | 93              |
| 6.  | Spanish Language Jobs    | 58              |
| 7.  | Japanese Language Jobs   | 40              |
| 8.  | German Language Jobs     | 36              |
| 9.  | Punjabi Language Jobs    | 10              |
| 10. | Arabic Language Jobs     | 8               |
| 11. | Vietnamese Language Jobs | 6               |