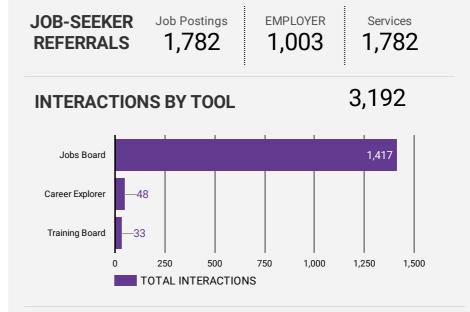

# **JOB SEARCH REPORT - FEB 2022**

Page 1 of 2 | Who are the people looking for work?

Monthly Users 643

**±** 30.7%

**FILTER** 

**AGE GROUP** 

**GENDER** 

**TOOL** 