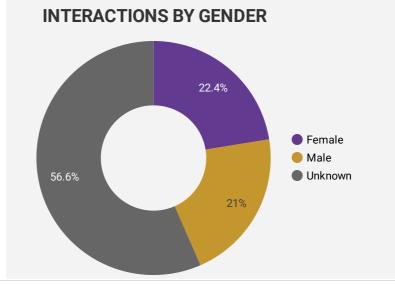

# **JOB SEARCH REPORT - FEB 2022**

Page 1 of 2 | Who are the people looking for work?

Monthly Users 643

**±** 30.7%

**FILTER** 

**AGE GROUP** 

**GENDER** 

**TOOL** 