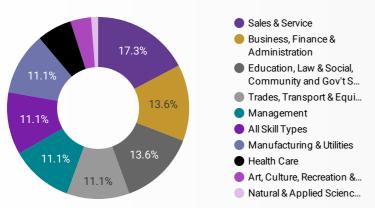

| 106                   |
| 19. | Cambridae     | 13<br>1 - 100 / - | 86<br>467 <b>&gt;</b> |









#### Source:

Job search data is collected from user interactions with the job finding tools on the wpboard.ca website. Location data is collected by Google Analytics and cannot be filtered using the age range, gender or tool filters at the top of the page.







This Employment Ontario service is funded in part by the Government of Canada and the Government of Ontario.

Ce service Emploi Ontario est financé en partie par le gouvernement du Canada et le gouvernement de l'Ontario.

# **JOB SEARCH REPORT - FEB 2022**

Page 2 of 2 | What kind of jobs are people looking for?

Monthly Users 643

**1** 30.7%

**FILTER** 

AGE GROUP

GENDER

TOOL

## **INTEREST BY SKILL TYPE**



# **INTEREST BY SKILL LEVEL**



### **INTEREST BY JOB TYPE**



## **INTEREST BY JOB DURATION**



## **TOP EMPLOYERS & AGENCIES**

| EMPLOYER                          |              | POSTINGS • |  |
|-----------------------------------|--------------|------------|--|
| Kijiji Jobs                       |              | 12         |  |
| Adecco Canada                     |              | 10         |  |
| MARKHAM STOUFFVILLE HOSPITAL      |              | 10         |  |
| Procom Consultants Group Ltd      |              | 10         |  |
| YORK REGION DISTRICT SCHOOL BOARD |              | 9          |  |
| Colas                             |              | 9          |  |
| Walmart Canada Corp.              |              | 8          |  |
| Sodexo Canada Ltd                 |