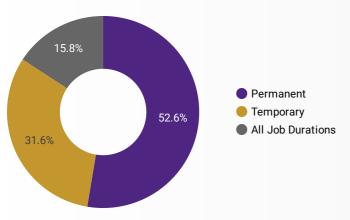

gt;</b> |









#### Source:

Job search data is collected from user interactions with the job finding tools on the wpboard.ca website. Location data is collected by Google Analytics and cannot be filtered using the age range, gender or tool filters at the top of the page.







This Employment Ontario service is funded in part by the Government of Canada and the Government of Ontario.

Ce service Emploi Ontario est financé en partie par le gouvernement du Canada et le gouvernement de l'Ontario.

# **JOB SEARCH REPORT - FEB 2022**

Page 2 of 2 | What kind of jobs are people looking for?

Monthly Users 643

**1** 30.7%

**FILTER** 

AGE GROUP

GENDER

TOOL

## **INTEREST BY SKILL TYPE**



# **INTEREST BY SKILL LEVEL**



### **INTEREST BY JOB TYPE**



## **INTEREST BY JOB DURATION**



## **TOP EMPLOYERS & AGENCIES**

| EMPLOYER                          |              | POSTINGS • |  |
|-----------------------------------|--------------|------------|--|
| Kijiji Jobs                       |              | 12         |  |
| Adecco Canada                     |              | 10         |  |
| MARKHAM STOUFFVILLE HOSPITAL      |              | 10         |  |
| Procom Consultants Group Ltd      |              | 10         |  |
| YORK REGION DISTRICT SCHOOL BOARD |              | 9          |  |
| Colas                             |              | 9          |  |
| Walmart Canada Corp.              |              | 8          |  |
| Sodexo Canada Ltd                 |              | 8          |  |
| Global Human Resource Centre      |              | 8          |  |
| Aviv