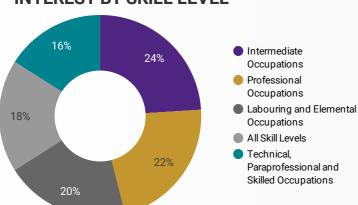

|
| 19. | Cambridae     | 13<br>1 - 100 / - | 86<br>467 <b>&gt;</b> |









#### Source:

Job search data is collected from user interactions with the job finding tools on the wpboard.ca website. Location data is collected by Google Analytics and cannot be filtered using the age range, gender or tool filters at the top of the page.







This Employment Ontario service is funded in part by the Government of Canada and the Government of Ontario.

Ce service Emploi Ontario est financé en partie par le gouvernement du Canada et le gouvernement de l'Ontario.

# **JOB SEARCH REPORT - FEB 2022**

Page 2 of 2 | What kind of jobs are people looking for?

Monthly Users 643

**1** 30.7%

**FILTER** 

AGE GROUP

GENDER

TOOL

## **INTEREST BY SKILL TYPE**



# **INTEREST BY SKILL LEVEL**



### **INTEREST BY JOB TYPE**



## **INTEREST BY JOB DURATION**



## **TOP EMPLOYERS & AGENCIES**

| EMPLOYER                          |              | POSTINGS • |  |
|-----------------------------------|--------------|------------|--|
| Kijiji Jobs                       |              | 12         |  |
| Adecco Canada                     |              | 10         |  |
| MARKHAM STOUFFVILLE HOSPITAL      |              | 10         |  |
| Procom Consultants Group Ltd      |              | 10         |  |
| YORK REGION DISTRICT SCHOOL BOARD |              | 9          |  |
| Colas                             |              | 9          |  |
| Walmart Canada Corp.              |              | 8          |  |
| Sodexo Canada Ltd                 |              | 8          |  |
| Global