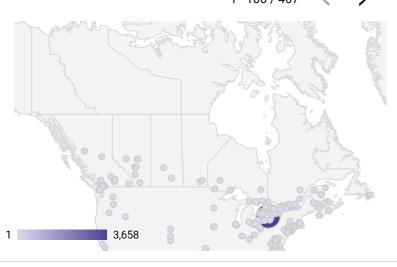

#### **WEBSITE TRAFFIC BY LOCATION**

|     | City          | Users             | Pageviews •           |
|-----|---------------|-------------------|-----------------------|
| 1.  | Toronto       | 906               | 3,658                 |
| 2.  | (not set)     | 878               | 2,366                 |
| 3.  | Batam         | 843               | 1,682                 |
| 4.  | Vaughan       | 237               | 1,238                 |
| 5.  | Georgina      | 51                | 1,160                 |
| 6.  | Markham       | 213               | 848                   |
| 7.  | Richmond Hill | 160               | 816                   |
| 8.  | Newmarket     | 100               | 763                   |
| 9.  | Aurora        | 63                | 636                   |
| 10. | Brampton      | 129               | 464                   |
| 11. | Mississauga   | 87                | 350                   |
| 12. | Ashburn       | 278               | 298                   |
| 13. | Hamilton      | 41                | 229                   |
| 14. | Montreal      | 56                | 215                   |
| 15. | Ottawa        | 51                | 202                   |
| 16. | Jakarta       | 92                | 184                   |
| 17. | London        | 23                | 113                   |
| 18. | Barrie        | 29                | 106                   |
| 19. | Cambridae     | 13<br>1 - 100 / - | 86<br>467 <b>&gt;</b> |

#### Source:

Job search data is collected from user interactions with the job finding tools on the wpboard.ca website. Location data is collected by Google Analytics and cannot be filtered using the age range, gender or tool filters at the top of the page.