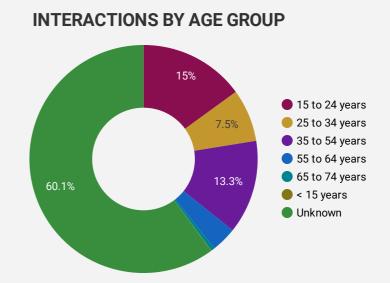

# **JOB SEARCH REPORT - FEB 2022**

Page 1 of 2 | Who are the people looking for work?

Monthly Users 643

**±** 30.7%

**FILTER** 

**AGE GROUP** 

**GENDER** 

**TOOL** 