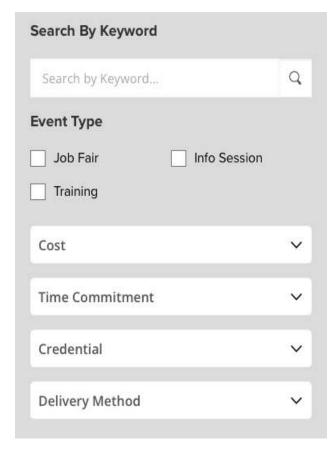

- 1. Search Events by Key Words Allows you to search by event title, which provides you with a specific set of event postings that contain the identified key words.
- **2. Search Events by Type** Allows you to search for specific types of event postings (either job fairs, info sessions, or training events).
- **3. Search Events by Cost** Identifies events that are free or require a fee to participate in (5 categories ranging from less than \$50 to over \$500).
- **4. Search Events by Time Commitment** Allows you to search for the duration of the events (5 categories ranging from less than a day to over a month).
- 5. Search Events by Credential Identifies events that require a formal training certificate, a post-secondary certificate or no credentials to participate in.
- **6. Search Events by Delivery Method** Allows you to identify events that are online, in person, or mixed online and in person.