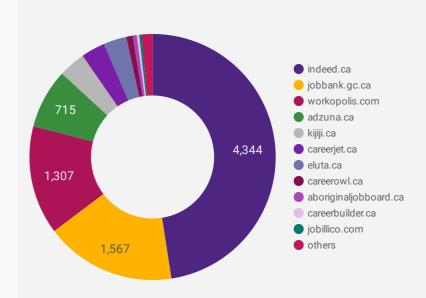

#### **COMPANIES BY JOB BOARD**

What share of unique job postings appear on each job board?

## **JOB POSTING DETAILS BY JOB BOARD**

How does job posting activity differ by job board?

|     | JOB BOARD                    | POSTING COUNT + | AVG POSTING<br>LENGTH IN DAYS | MEDIAN<br>POSTING LENGTH<br>IN DAYS | # OF<br>COMPANIES |
|-----|------------------------------|-----------------|-------------------------------|-------------------------------------|-------------------|
| 1.  | indeed.ca                    | 11,348          | 17.0                          | 17                                  | 4,344             |
| 2.  | adzuna.ca                    | 3,223           | 14.0                          | 14                                  | 715               |
| 3.  | jobbank.gc.ca                | 2,470           | 41.1                          | 30                                  | 1,567             |
| 4.  | workopolis.com               | 2,059           | 14.0                          | 14                                  | 1,307             |
| 5.  | eluta.ca                     | 1,507           | 17.0                          | 17                                  | 276               |
| 6.  | careerjet.ca                 | 1,028           | 28.7                          | 35                                  | 288               |
| 7.  | kijiji.ca                    | 878             | 15.0                          | 15                                  | 323               |
| 8.  | careerarc.com                | 415             | 43.1                          | 27                                  | 21                |
| 9.  | careerbuilder.ca             | 155             | 18.5                          | 18                                  | 30                |
| 10. | randstad.ca                  | 148             | 71.5                          | 90                                  | 1                 |
| 11. | careerowl.ca                 | 121             | 127.0                         | 106                                 | 78                |
| 12. | jobillico.com                | 120             | 28.4                          | 16                                  | 28                |
| 13. | rncareers.ca                 | 106             | 56.7                          | 78                                  | 19                |
| 14. | aboriginaljobboard.ca        | 62              | 28.8                          | 33                                  | 48                |
| 15. | itjobs.ca                    | 45              | 26.9                          | 21                                  | 10                |
| 16. | charityvillage.com           | 29              | 15.0                          | 15                                  | 21                |
| 17. | network.applytoeducation.com | 29              | 10.5                          | 4                                   | 5                 |
|     |                              |                 |                               | 1 - 35 / 3                          | 5 < >             |