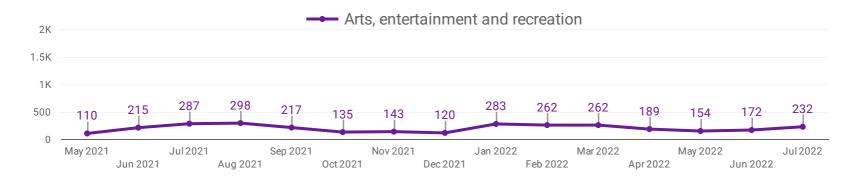

## **DEMAND BY IMPACTED SECTOR (YORK REGION)**

How many job postings were active for at least 1 day this month by sector?

**JOB POSTINGS BY MUNICIPALITY** 

Where are job opportunities being offered?

|    | MUNICIPALITY                      | POSTING<br>COUNT • | AVG POSTING<br>LENGTH IN DAYS | MEDIAN POSTING<br>LENGTH IN DAYS |
|----|-----------------------------------|--------------------|-------------------------------|----------------------------------|
| 1. | City of Vaughan                   | 8,160              | 20.5                          | 17                               |
| 2. | City of Markham                   | 7,753              | 19.4                          | 17                               |
| 3. | Town of Richmond Hill             | 3,025              | 19.4                          | 17                               |
| 4. | Town of Newmarket                 | 2,291              | 17.5                          | 17                               |
| 5. | Town of Aurora                    | 1,170              | 18.3                          | 17                               |
| 6. | Township of King                  | 372                | 21.4                          | 17                               |
| 7. | Town of Georgina                  | 293                | 18.9                          | 17                               |
| 8. | Town of East Gwillimbury          | 190                | 16.5                          | 15                               |
| 9. | Town of Whitchurch-<br>Stoufville | 125                | 19.1                          | 17                               |