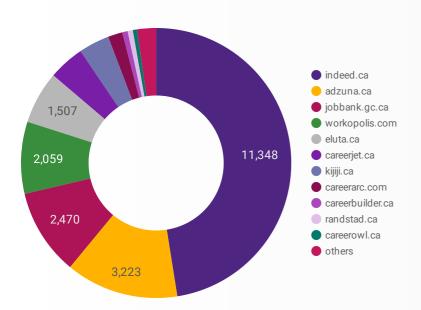

#### **JOB POSTINGS BY JOB BOARD**

What share of unique job postings appear on each job board?

## **JOB POSTING DETAILS BY JOB BOARD**

How does job posting activity differ by job board?

|     | JOB BOARD                    | POSTING COUNT + | AVG POSTING<br>LENGTH IN DAYS | MEDIAN<br>POSTING LENGTH<br>IN DAYS | # OF<br>COMPANIES |
|-----|------------------------------|-----------------|-------------------------------|-------------------------------------|-------------------|
| 1.  | indeed.ca                    | 11,348          | 17.0                          | 17                                  | 4,344             |
| 2.  | adzuna.ca                    | 3,223           | 14.0                          | 14                                  | 715               |
| 3.  | jobbank.gc.ca                | 2,470           | 41.1                          | 30                                  | 1,567             |
| 4.  | workopolis.com               | 2,059           | 14.0                          | 14                                  | 1,307             |
| 5.  | eluta.ca                     | 1,507           | 17.0                          | 17                                  | 276               |
| 6.  | careerjet.ca                 | 1,028           | 28.7                          | 35                                  | 288               |
| 7.  | kijiji.ca                    | 878             | 15.0                          | 15                                  | 323               |
| 8.  | careerarc.com                | 415             | 43.1                          | 27                                  | 21                |
| 9.  | careerbuilder.ca             | 155             | 18.5                          | 18                                  | 30                |
| 10. | randstad.ca                  | 148             | 71.5                          | 90                                  | 1                 |
| 11. | careerowl.ca                 | 121             | 127.0                         | 106                                 | 78                |
| 12. | jobillico.com                | 120             | 28.4                          | 16                                  | 28                |
| 13. | rncareers.ca                 | 106             | 56.7                          | 78                                  | 19                |
| 14. | aboriginaljobboard.ca        | 62              | 28.8                          | 33                                  | 48                |
| 15. | itjobs.ca                    | 45              | 26.9                          | 21                                  | 10                |
| 16. | charityvillage.com           | 29              | 15.0                          | 15                                  | 21                |
| 17. | network.applytoeducation.com | 29              | 10.5                          | 4                                   | 5                 |
|     |                              |                 |                               | 1 - 35 / 3                          | 5 < >             |