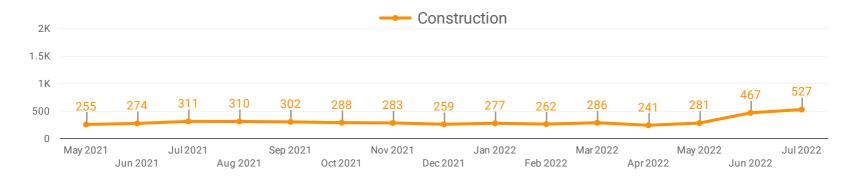

## **DEMAND BY IMPACTED SECTOR (YORK REGION)**

How many job postings were active for at least 1 day this month by sector?

**JOB POSTINGS BY MUNICIPALITY** 

Where are job opportunities being offered?

|    | MUNICIPALITY                      | POSTING<br>COUNT • | AVG POSTING<br>LENGTH IN DAYS | MEDIAN POSTING<br>LENGTH IN DAYS |
|----|-----------------------------------|--------------------|-------------------------------|----------------------------------|
| 1. | City of Vaughan                   | 8,160              | 20.5                          | 17                               |
| 2. | City of Markham                   | 7,753              | 19.4                          | 17                               |
| 3. | Town of Richmond Hill             | 3,025              | 19.4                          | 17                               |
| 4. | Town of Newmarket                 | 2,291              | 17.5                          | 17                               |
| 5. | Town of Aurora                    | 1,170              | 18.3                          | 17                               |
| 6. | Township of King                  | 372                | 21.4                          | 17                               |
| 7. | Town of Georgina                  | 293                | 18.9                          | 17                               |
| 8. | Town of East Gwillimbury          | 190                | 16.5                          | 15                               |
| 9. | Town of Whitchurch-<br>Stoufville | 125                | 19.1                          | 17                               |