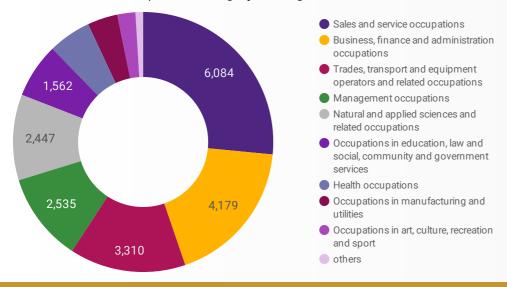

#### **JOB POSTINGS BY JOB CATEGORY**

What broad occupational category is being recruited?