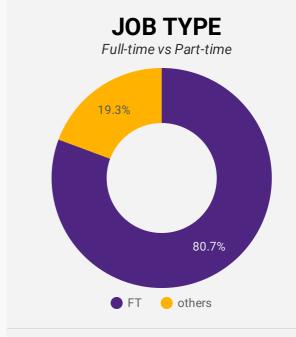

|
| 4. | Town of Newmarket                 | 2,291              | 17.5                          | 17                               |
| 5. | Town of Aurora                    | 1,170              | 18.3                          | 17                               |
| 6. | Township of King                  | 372                | 21.4                          | 17                               |
| 7. | Town of Georgina                  | 293                | 18.9                          | 17                               |
| 8. | Town of East Gwillimbury          | 190                | 16.5                          | 15                               |
| 9. | Town of Whitchurch-<br>Stoufville | 125                | 19.1                          | 17                               |







Permanency of jobs posted



#### **JOB POSTINGS BY JOB CATEGORY**

What broad occupational category is being recruited?



#### **JOB POSTINGS BY SKILL LEVEL**

What education do occupations typically require?



Skill Level A = Usually University education | Skill Level B = Usually College education or Apprenticeship training | Skill Level C = Usually Secondary education or occupation-specific training | Skill Level D = Usually on-the-job training



## **TOP HIRING EMPLOYERS & AGENCIES**

Who is hiring?

|     | COMPANY                               | MUNICIPALITY             | POSTINGS<br>COUNT • | AVG POSTING<br>LENGTH IN DAYS | MEDIAN POSTING<br>LENGTH IN DAYS |
|-----|---------------------------------------|--------------------------|---------------------|-----------------------