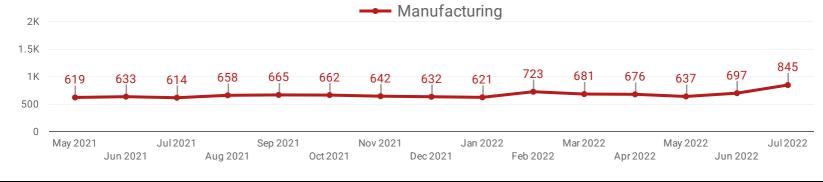

## **DEMAND BY KEY SECTOR (YORK REGION)**

How many job postings were active for at least 1 day this month by sector?

## **DEMAND BY IMPACTED SECTOR (YORK REGION)**

How many job postings were active for at least 1 day this month by sector?

**JOB POSTINGS BY MUNICIPALITY** 

Where are job opportunities being offered?

|    | MUNICIPALITY                      | POSTING<br>COUNT • | AVG POSTING<br>LENGTH IN DAYS | MEDIAN POSTING<br>LENGTH IN DAYS |
|----|-----------------------------------|--------------------|-------------------------------|----------------------------------|
| 1. | City of Vaughan                   | 8,160              | 20.5                          | 17                               |
| 2. | City of Markham                   | 7,753              | 19.4                          | 17                               |
| 3. | Town of Richmond Hill             | 3,025              | 19.4                          | 17                               |
| 4. | Town of Newmarket                 | 2,291              | 17.5                          | 17                               |
| 5. | Town of Aurora                    | 1,170              | 18.3                          | 17                               |
| 6. | Township of King                  | 372                | 21.4                          | 17                               |
| 7. | Town of Georgina                  | 293                | 18.9                          | 17                               |
| 8. | Town of East Gwillimbury          | 190                | 16.5                          | 15                               |
| 9. | Town of Whitchurch-<br>Stoufville | 125                | 19.1                          | 17                               |