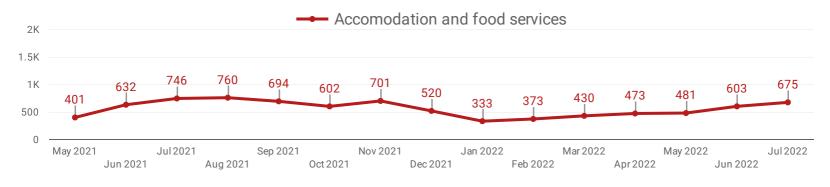

## **DEMAND BY IMPACTED SECTOR (YORK REGION)**

How many job postings were active for at least 1 day this month by sector?

**JOB POSTINGS BY MUNICIPALITY** 

Where are job opportunities being offered?

|    | MUNICIPALITY                      | POSTING<br>COUNT • | AVG POSTING<br>LENGTH IN DAYS | MEDIAN POSTING<br>LENGTH IN DAYS |
|----|-----------------------------------|--------------------|-------------------------------|----------------------------------|
| 1. | City of Vaughan                   | 8,160              | 20.5                          | 17                               |
| 2. | City of Markham                   | 7,753              | 19.4                          | 17                               |
| 3. | Town of Richmond Hill             | 3,025              | 19.4                          | 17                               |
| 4. | Town of Newmarket                 | 2,291              | 17.5                          | 17                               |
| 5. | Town of Aurora                    | 1,170              | 18.3                          | 17                               |
| 6. | Township of King                  | 372                | 21.4                          | 17                               |
| 7. | Town of Georgina                  | 293                | 18.9                          | 17                               |
| 8. | Town of East Gwillimbury          | 190                | 16.5                          | 15                               |
| 9. | Town of Whitchurch-<br>Stoufville | 125                | 19.1                          | 17                               |