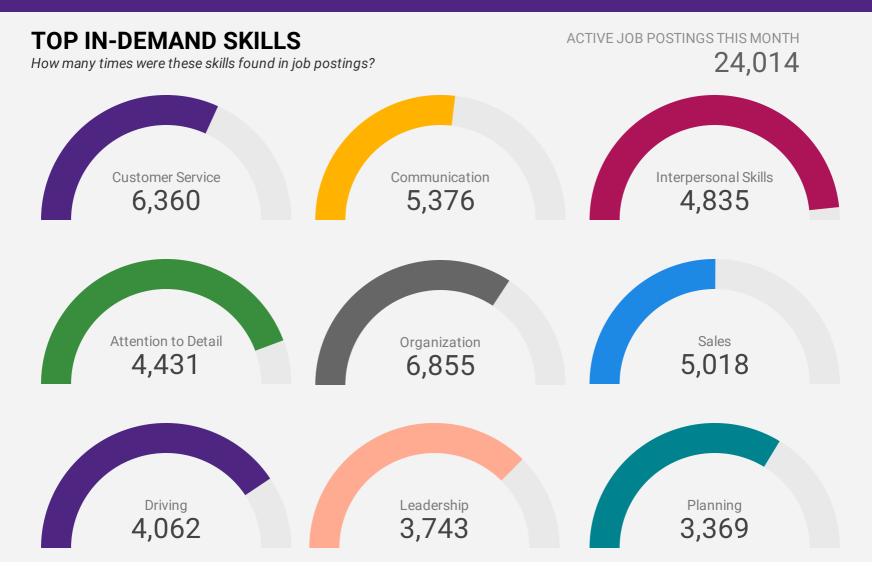

#### **KEY JOB REQUIREMENTS**

How often are these requirements desired in job postings?

ACTIVE JOB POSTINGS THIS MONTH 24,014

Driver's License

452

First Aid 807

Regular Access to a Vehicle

689

Criminal Record Check

1,361

Microsoft Office

1,935

Food Safety

426