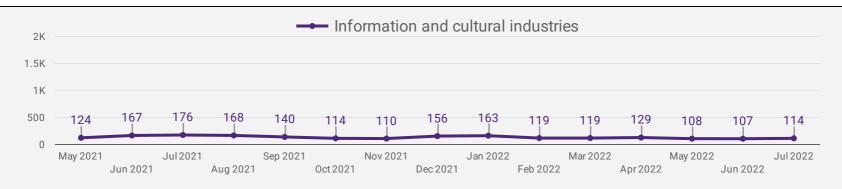

#### **TOP HIRING SECTORS BY 2-DIGIT NAICS CODE**

 Health care and social assistance Administrative and support, waste management and remediation... Professional, scientific and technical services Accommodation and food services Finance and insurance Wholesale trade Construction Educational services Transportation and warehousing Management of companies and enterprises Other services (except public administration) Arts, entertainment and recreation Real estate and rental and leasing Public administration Information and cultural industries

Agriculture, forestry, fishing and hunting Mining, quarrying, and oil and gas extraction

|     | 2-DIGIT NAICS LABEL                                                   | NAICS<br>CODE | POSTING<br>COUNT * | AVG POSTING<br>LENGTH IN<br>DAYS | MEDIAN<br>POSTING<br>LENGTH IN DAYS |
|-----|-----------------------------------------------------------------------|---------------|--------------------|----------------------------------|-------------------------------------|
| 1.  | Retail trade                                                          | 44-45         | 2,013              | 17.7                             | 17                                  |
| 2.  | Health care and social assistance                                     | 62            | 1,595              | 18.3                             | 17                                  |
| 3.  | Administrative and support, waste management and remediation services | 56            | 1,291              | 22.7                             | 17                                  |
| 4.  | Professional, scientific and technical services                       | 54            | 1,220              | 22.8                             | 17                                  |
| 5.  | Manufacturing                                                         | 31-33         | 1,032              | 19.9                             | 17                                  |
| 6.  | Accommodation and food services                                       | 72            | 814                | 19.0                             | 17                                  |
| 7.  | Finance and insurance                                                 | 52            | 649                | 16.4                             | 17                                  |
| 8.  | Wholesale trade                                                       | 41            | 635                | 20.0                             | 17                                  |
| 9.  | Construction                                                          | 23            | 614                | 21.8                             | 17                                  |
| 10. | Educational services                                                  | 61            | 509                | 16.9                             | 17                                  |
| 11. | Transportation and warehousing                                        | 48-49         | 400                | 20.4                             | 17                                  |
| 12. | Management of companies and enterprises                               | 55            | 349                | 16.6                             | 17                                  |
| 13. | Other services (except public administration)                         | 81            | 325                | 19.3                             | 17                                  |
| 14. | Arts, entertainment and recreation                                    | 71            | 285                | 17.0                             | 17                                  |
| 15. | Real estate and rental and leasing                                    | 53            | 216                | 18.5                             | 17                                  |
| 16. | Public administration                                                 | 91            | 185                | 17.1                             | 14                                  |
| 17. | Information and cultural industries                                   | 51            | 132                | 16.3                             | 14                                  |
| 18. | Utilities                                                             | 22            | 57                 | 17.5                             | 17                                  |
| 19. | Agriculture, forestry, fishing and hunting                            | 11            | 46                 | 24.2                             | 17                                  |
| 20. | Mining, quarrying, and oil and gas extraction                         | 21            | 11                 | 17.0                             | 17                                  |
|     |                                                                       |               |                    |                                  |                                     |