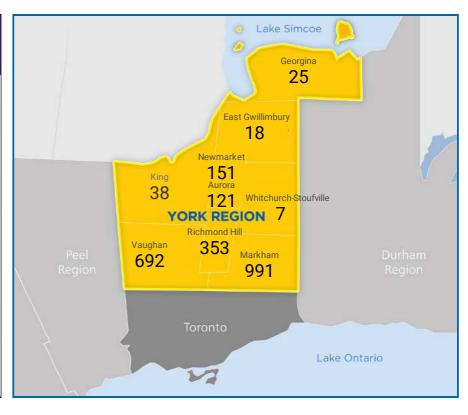

#### **MULTILINGUAL JOB POSTINGS BY MUNICIPALITY**

What language skills are sought by 4-Digit NOC?

|    | MUNICIPALITY                         | JOB<br>LANGUAGES | AVG<br>POSTING<br>LENGTH<br>IN DAYS | MEDIAN<br>POSTING<br>LENGTH<br>IN DAYS |
|----|--------------------------------------|------------------|-------------------------------------|----------------------------------------|
| 1. | City of Markham                      | 991              | 19.4                                | 17                                     |
| 2. | City of Vaughan                      | 692              | 20.5                                | 17                                     |
| 3. | Town of<br>Richmond Hill             | 353              | 19.4                                | 17                                     |
| 4. | Town of<br>Newmarket                 | 151              | 17.5                                | 17                                     |
| 5. | Town of Aurora                       | 121              | 18.3                                | 17                                     |
| 6. | Township of King                     | 38               | 21.4                                | 17                                     |
| 7. | Town of Georgina                     | 25               | 18.9                                | 17                                     |
| 8. | Town of East<br>Gwillimbury          | 18               | 16.5                                | 15                                     |
| 9. | Town of<br>Whitchurch-<br>Stoufville | 7                | 19.1                                | 17                                     |