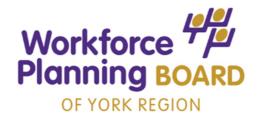

#### **JOB POSTINGS BY MONTH FOR YORK REGION**

How many job postings were active for at least 1 day this month?

#### HIGHLIGHTS

**JOB POSTINGS BY THE NUMBERS** 

24,014

NEW THIS MONTH 13,782

COMPANIES

7,389

JOB BOARDS 35