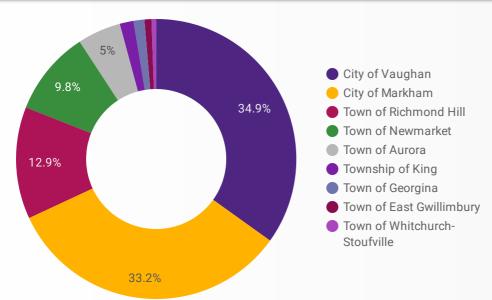

## **DEMAND BY IMPACTED SECTOR (YORK REGION)**

How many job postings were active for at least 1 day this month by sector?

**JOB POSTINGS BY MUNICIPALITY** 

Where are job opportunities being offered?

|    | MUNICIPALITY                      | POSTING<br>COUNT • | AVG POSTING<br>LENGTH IN DAYS | MEDIAN POSTING<br>LENGTH IN DAYS |
|----|-----------------------------------|--------------------|-------------------------------|----------------------------------|
| 1. | City of Vaughan                   | 8,160              | 20.5                          | 17                               |
| 2. | City of Markham                   | 7,753              | 19.4                          | 17                               |
| 3. | Town of Richmond Hill             | 3,025              | 19.4                          | 17                               |
| 4. | Town of Newmarket                 | 2,291              | 17.5                          | 17                               |
| 5. | Town of Aurora                    | 1,170              | 18.3                          | 17                               |
| 6. | Township of King                  | 372                | 21.4                          | 17                               |
| 7. | Town of Georgina                  | 293                | 18.9                          | 17                               |
| 8. | Town of East Gwillimbury          | 190                | 16.5                          | 15                               |
| 9. | Town of Whitchurch-<br>Stoufville | 125                | 19.1                          | 17                               |