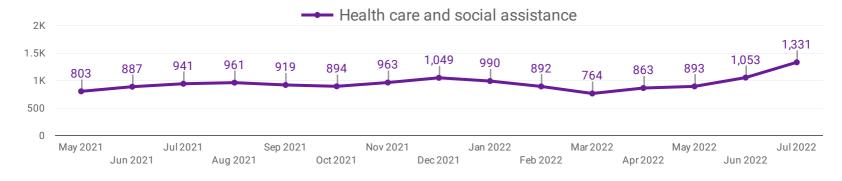

## **DEMAND BY KEY SECTOR (YORK REGION)**

How many job postings were active for at least 1 day this month by sector?

## **DEMAND BY IMPACTED SECTOR (YORK REGION)**

How many job postings were active for at least 1 day this month by sector?

**JOB POSTINGS BY MUNICIPALITY** 

Where are job opportunities being offered?

|    | MUNICIPALITY                      | POSTING<br>COUNT • | AVG POSTING<br>LENGTH IN DAYS | MEDIAN POSTING<br>LENGTH IN DAYS |
|----|-----------------------------------|--------------------|-------------------------------|----------------------------------|
| 1. | City of Vaughan                   | 8,160              | 20.5                          | 17                               |
| 2. | City of Markham                   | 7,753              | 19.4                          | 17                               |
| 3. | Town of Richmond Hill             | 3,025              | 19.4                          | 17                               |
| 4. | Town of Newmarket                 | 2,291              | 17.5                          | 17                               |
| 5. | Town of Aurora                    | 1,170              | 18.3                          | 17                               |
| 6. | Township of King                  | 372                | 21.4                          | 17                               |
| 7. | Town of Georgina                  | 293                | 18.9                          | 17                               |
| 8. | Town of East Gwillimbury          | 190                | 16.5                          | 15                               |
| 9. | Town of Whitchurch-<br>Stoufville | 125                | 19.1                          | 17                               |