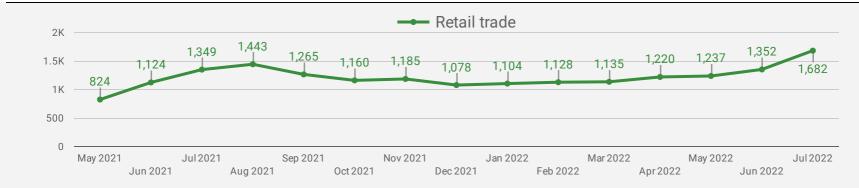

## **DEMAND BY IMPACTED SECTOR (YORK REGION)**

How many job postings were active for at least 1 day this month by sector?

**JOB POSTINGS BY MUNICIPALITY** 

Where are job opportunities being offered?

|    | MUNICIPALITY                      | POSTING<br>COUNT • | AVG POSTING<br>LENGTH IN DAYS | MEDIAN POSTING<br>LENGTH IN DAYS |
|----|-----------------------------------|--------------------|-------------------------------|----------------------------------|
| 1. | City of Vaughan                   | 8,160              | 20.5                          | 17                               |
| 2. | City of Markham                   | 7,753              | 19.4                          | 17                               |
| 3. | Town of Richmond Hill             | 3,025              | 19.4                          | 17                               |
| 4. | Town of Newmarket                 | 2,291              | 17.5                          | 17                               |
| 5. | Town of Aurora                    | 1,170              | 18.3                          | 17                               |
| 6. | Township of King                  | 372                | 21.4                          | 17                               |
| 7. | Town of Georgina                  | 293                | 18.9                          | 17                               |
| 8. | Town of East Gwillimbury          | 190                | 16.5                          | 15                               |
| 9. | Town of Whitchurch-<br>Stoufville | 125                | 19.1                          | 17                               |