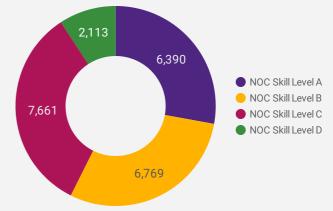

#### **JOB POSTINGS BY SKILL LEVEL**

What education do occupations typically require?

Skill Level A = Usually University education | Skill Level B = Usually College education or Apprenticeship training | Skill Level C = Usually Secondary education or occupation-specific training | Skill Level D = Usually on-the-job training