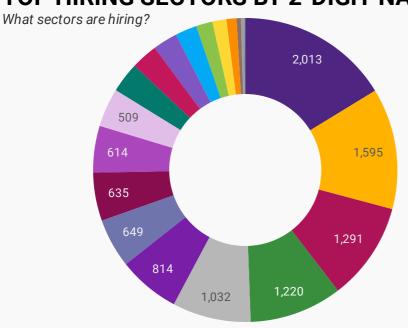

#### **TOP HIRING SECTORS BY 2-DIGIT NAICS CODE**

 Health care and social assistance Administrative and support, waste management and remediation... Professional, scientific and technical services Accommodation and food services Finance and insurance Wholesale trade Construction Educational services Transportation and warehousing Management of companies and enterprises Other services (except public administration) Arts, entertainment and recreation Real estate and rental and leasing Public administration Information and cultural industries

Agriculture, forestry, fishing and hunting Mining, quarrying, and oil and gas extraction

|     | 2-DIGIT NAICS LABEL                                                   | NAICS<br>CODE | POSTING<br>COUNT * | AVG POSTING<br>LENGTH IN<br>DAYS | MEDIAN<br>POSTING<br>LENGTH IN DAYS |
|-----|-----------------------------------------------------------------------|---------------|--------------------|----------------------------------|-------------------------------------|
| 1.  | Retail trade                                                          | 44-45         | 2,013              | 17.7                             | 17                                  |
| 2.  | Health care and social assistance                                     | 62            | 1,595              | 18.3                             | 17                                  |
| 3.  | Administrative and support, waste management and remediation services | 56            | 1,291              | 22.7                             | 17                                  |
| 4.  | Professional, scientific and technical services                       | 54            | 1,220              | 22.8                             | 17                                  |
| 5.  | Manufacturing                                                         | 31-33         | 1,032              | 19.9                             | 17                                  |
| 6.  | Accommodation and food services                                       | 72            | 814                | 19.0                             | 17                                  |
| 7.  | Finance and insurance                                                 | 52            | 649                | 16.4                             | 17                                  |
| 8.  | Wholesale trade                                                       | 41            | 635                | 20.0                             | 17                                  |
| 9.  | Construction                                                          | 23            | 614                | 21.8                             | 17                                  |
| 10. | Educational services                                                  | 61            | 509                | 16.9                             | 17                                  |
| 11. | Transportation and warehousing                                        | 48-49         | 400                | 20.4                             | 17                                  |
| 12. | Management of companies and enterprises                               | 55            | 349                | 16.6                             | 17                                  |
| 13. | Other services (except public administration)                         | 81            | 325                | 19.3                             | 17                                  |
| 14. | Arts, entertainment and recreation                                    | 71            | 285                | 17.0                             | 17                                  |
| 15. | Real estate and rental and leasing                                    | 53            | 216                | 18.5                             | 17                                  |
| 16. | Public administration                                                 | 91            | 185                | 17.1                             | 14                                  |
| 17. | Information and cultural industries                                   | 51            | 132                | 16.3                             | 14                                  |
| 18. | Utilities                                                             | 22            | 57                 | 17.5                             | 17                                  |
| 19. | Agriculture, forestry, fishing and hunting                            | 11            | 46                 | 24.2                             | 17                                  |
| 20. | Mining, quarrying, and oil and gas extraction                         | 21            | 11                 | 17.0                             | 17                                  |
|     |                                                                       |               |                    |                                  |                                     |