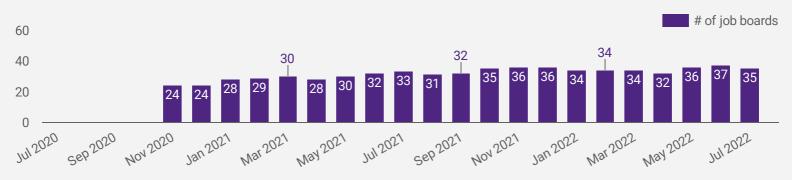

#### **AVG & MEDIAN POSTING LENGTH BY DAYS**

How long are employers having to recruit for to find candidates to fill their job vacancies?

# OF DAYS POSTED

AVERAGE 19.5 17