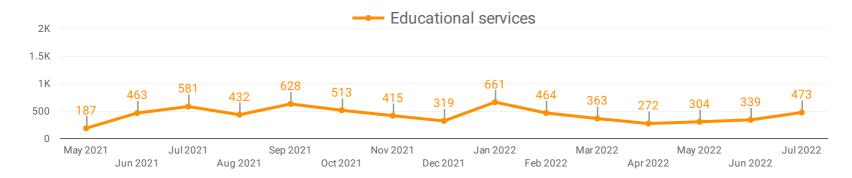

#### **TOP HIRING SECTORS BY 2-DIGIT NAICS CODE**

 Health care and social assistance Administrative and support, waste management and remediation... Professional, scientific and technical services Accommodation and food services Finance and insurance Wholesale trade Construction Educational services Transportation and warehousing Management of companies and enterprises Other services (except public administration) Arts, entertainment and recreation Real estate and rental and leasing Public administration Information and cultural industries

Agriculture, forestry, fishing and hunting Mining, quarrying, and oil and gas extraction

|     | 2-DIGIT NAICS LABEL                                                   | NAICS<br>CODE | POSTING<br>COUNT * | AVG POSTING<br>LENGTH IN<br>DAYS | MEDIAN<br>POSTING<br>LENGTH IN DAYS |
|-----|-----------------------------------------------------------------------|---------------|--------------------|----------------------------------|-------------------------------------|
| 1.  | Retail trade                                                          | 44-45         | 2,013              | 17.7                             | 17                                  |
| 2.  | Health care and social assistance                                     | 62            | 1,595              | 18.3                             | 17                                  |
| 3.  | Administrative and support, waste management and remediation services | 56            | 1,291              | 22.7                             | 17                                  |
| 4.  | Professional, scientific and technical services                       | 54            | 1,220              | 22.8                             | 17                                  |
| 5.  | Manufacturing                                                         | 31-33         | 1,032              | 19.9                             | 17                                  |
| 6.  | Accommodation and food services                                       | 72            | 814                | 19.0                             | 17                                  |
| 7.  | Finance and insurance                                                 | 52            | 649                | 16.4                             | 17                                  |
| 8.  | Wholesale trade                                                       | 41            | 635                | 20.0                             | 17                                  |
| 9.  | Construction                                                          | 23            | 614                | 21.8                             | 17                                  |
| 10. | Educational services                                                  | 61            | 509                | 16.9                             | 17                                  |
| 11. | Transportation and warehousing                                        | 48-49         | 400                | 20.4                             | 17                                  |
| 12. | Management of companies and enterprises                               | 55            | 349                | 16.6                             | 17                                  |
| 13. | Other services (except public administration)                         | 81            | 325                | 19.3                             | 17                                  |
| 14. | Arts, entertainment and recreation                                    | 71            | 285                | 17.0                             | 17                                  |
| 15. | Real estate and rental and leasing                                    | 53            | 216                | 18.5                             | 17                                  |
| 16. | Public administration                                                 | 91            | 185                | 17.1                             | 14                                  |
| 17. | Information and cultural industries                                   | 51            | 132                | 16.3                             | 14                                  |
| 18. | Utilities                                                             | 22            | 57                 | 17.5                             | 17                                  |
| 19. | Agriculture, forestry, fishing and hunting                            | 11            | 46                 | 24.2                             | 17                                  |
| 20. | Mining, quarrying, and oil and gas extraction                         | 21            | 11                 | 17.0                             | 17                                  |
|     |                                                                       |               |                    |                                  |                                     |