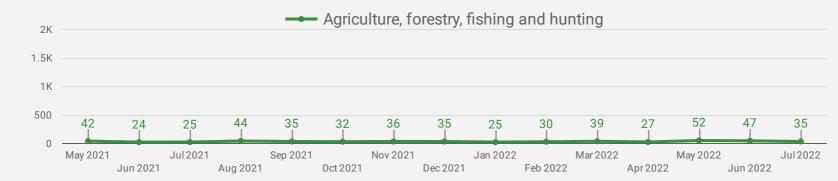

## **DEMAND BY KEY SECTOR (YORK REGION)**

How many job postings were active for at least 1 day this month by sector?

## **DEMAND BY IMPACTED SECTOR (YORK REGION)**

How many job postings were active for at least 1 day this month by sector?

**JOB POSTINGS BY MUNICIPALITY** 

Where are job opportunities being offered?

|    | MUNICIPALITY                      | POSTING<br>COUNT • | AVG POSTING<br>LENGTH IN DAYS | MEDIAN POSTING<br>LENGTH IN DAYS |
|----|-----------------------------------|--------------------|-------------------------------|----------------------------------|
| 1. | City of Vaughan                   | 8,160              | 20.5                          | 17                               |
| 2. | City of Markham                   | 7,753              | 19.4                          | 17                               |
| 3. | Town of Richmond Hill             | 3,025              | 19.4                          | 17                               |
| 4. | Town of Newmarket                 | 2,291              | 17.5                          | 17                               |
| 5. | Town of Aurora                    | 1,170              | 18.3                          | 17                               |
| 6. | Township of King                  | 372                | 21.4                          | 17                               |
| 7. | Town of Georgina                  | 293                | 18.9                          | 17                               |
| 8. | Town of East Gwillimbury          | 190                | 16.5                          | 15                               |
| 9. | Town of Whitchurch-<br>Stoufville | 125                | 19.1                          | 17                               |