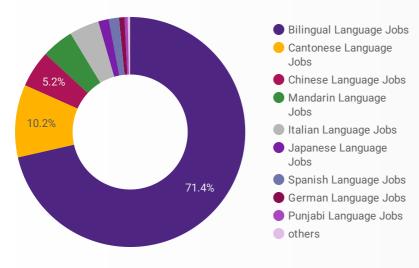

#### LANGUAGE SKILLS BREAKDOWN

Which kinds of language skills do employers seek?

|     | LANGUAGES               | POSTING COUNT ▼ |
|-----|-------------------------|-----------------|
| 1.  | Bilingual Language Jobs | 1,762           |
| 2.  | Cantonese Language Jobs | 246             |
| 3.  | Chinese Language Jobs   | 119             |
| 4.  | Italian Language Jobs   | 110             |
| 5.  | Mandarin Language Jobs  | 103             |
| 6.  | Spanish Language Jobs   | 37              |
| 7.  | Japanese Language Jobs  | 37              |
| 8.  | German Language Jobs    | 16              |
| 9.  | Punjabi Language Jobs   | 13              |
| 10. | Arabic Language Jobs    | 6               |
|     |                         |                 |