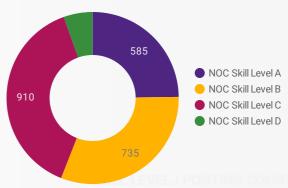

#### **JOB POSTINGS BY SKILL LEVEL**

What education do occupations typically require?

Skill Level A = Usually University education | Skill Level B = Usually College education or Apprenticeship training | Skill Level C = Usually Secondary education or occupation-specific training | Skill Level D = Usually on-the-job training

585

Who is hiring and what occupations are being recruited?