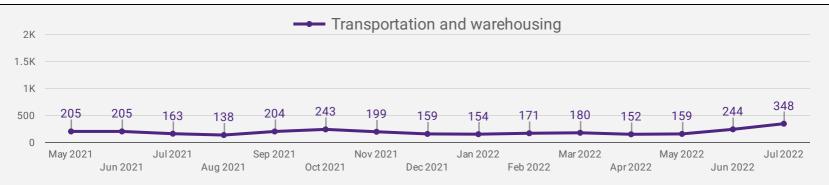

## **DEMAND BY KEY SECTOR (YORK REGION)**

How many job postings were active for at least 1 day this month by sector?

## **DEMAND BY IMPACTED SECTOR (YORK REGION)**

How many job postings were active for at least 1 day this month by sector?

**JOB POSTINGS BY MUNICIPALITY** 

Where are job opportunities being offered?

|    | MUNICIPALITY                      | POSTING<br>COUNT • | AVG POSTING<br>LENGTH IN DAYS | MEDIAN POSTING<br>LENGTH IN DAYS |
|----|-----------------------------------|--------------------|-------------------------------|----------------------------------|
| 1. | City of Vaughan                   | 8,160              | 20.5                          | 17                               |
| 2. | City of Markham                   | 7,753              | 19.4                          | 17                               |
| 3. | Town of Richmond Hill             | 3,025              | 19.4                          | 17                               |
| 4. | Town of Newmarket                 | 2,291              | 17.5                          | 17                               |
| 5. | Town of Aurora                    | 1,170              | 18.3                          | 17                               |
| 6. | Township of King                  | 372                | 21.4                          | 17                               |
| 7. | Town of Georgina                  | 293                | 18.9                          | 17                               |
| 8. | Town of East Gwillimbury          | 190                | 16.5                          | 15                               |
| 9. | Town of Whitchurch-<br>Stoufville | 125                | 19.1                          | 17                               |