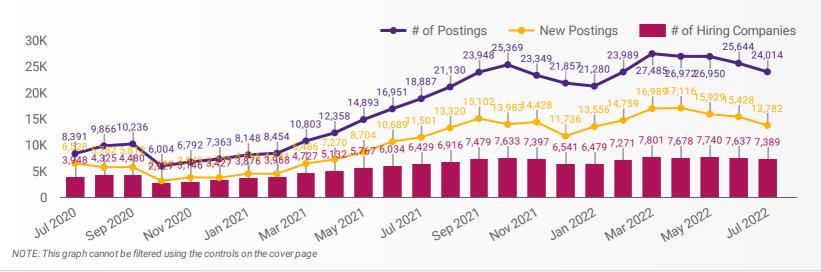

#### NUMBER OF ACTIVE JOB BOARDS

How many job postings were active for at least 1 day this month on these job boards?

#### HIGHLIGHTS

**JOB POSTINGS BY THE NUMBERS** 

24,014

NEW THIS MONTH 13,782

COMPANIES

7,389

JOB BOARDS 35