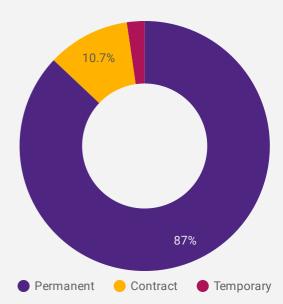

rket                 | 2,291              | 17.5                          | 17                               |
| 5. | Town of Aurora                    | 1,170              | 18.3                          | 17                               |
| 6. | Township of King                  | 372                | 21.4                          | 17                               |
| 7. | Town of Georgina                  | 293                | 18.9                          | 17                               |
| 8. | Town of East Gwillimbury          | 190                | 16.5                          | 15                               |
| 9. | Town of Whitchurch-<br>Stoufville | 125                | 19.1                          | 17                               |







Permanency of jobs posted



#### **JOB POSTINGS BY JOB CATEGORY**

What broad occupational category is being recruited?



#### **JOB POSTINGS BY SKILL LEVEL**

What education do occupations typically require?



Skill Level A = Usually University education | Skill Level B = Usually College education or Apprenticeship training | Skill Level C = Usually Secondary education or occupation-specific training | Skill Level D = Usually on-the-job training



## **TOP HIRING EMPLOYERS & AGENCIES**

Who is hiring?

|     | COMPANY                               | MUNICIPALITY             | POSTINGS<br>COUNT • | AVG POSTING<br>LENGTH IN DAYS | MEDIAN POSTING<br>LENGTH IN DAYS |
|-----|---------------------------------------|--------------------------|---------------------|-------------------------------|----------------------