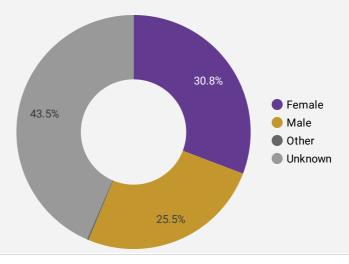

Job Postings

EMPLOYER

**INTERACTIONS BY AGE GROUP** 

**INTERACTIONS BY GENDER** 

Canada

EMPLOYMENT ONTARIO

This Employment Ontario service is funded in part by the Government of Canada and the Government of Ontario. Ce service Emploi Ontario est financé en partie par le gouvernement du Canada et le gouvernement de l'Ontario.

# **JOB SEARCH REPORT - OCTOBER 2022**

K REGION Page 2 of 2 | What kind of jobs are people looking for?

•

Monthly Users 582 ± 6.0%

▼

|--|

```
AGE GROUP
```

GENDER