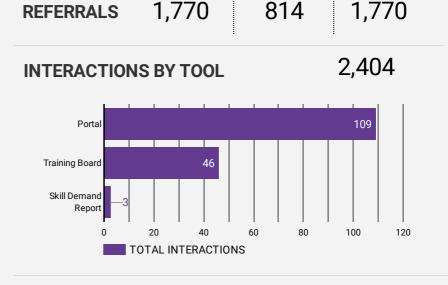

Job Postings

EMPLOYER

**INTERACTIONS BY AGE GROUP** 

**INTERACTIONS BY GENDER** 

Canada

EMPLOYMENT ONTARIO

This Employment Ontario service is funded in part by the Government of Canada and the Government of Ontario. Ce service Emploi Ontario est financé en partie par le gouvernement du Canada et le gouvernement de l'Ontario.

TOOL