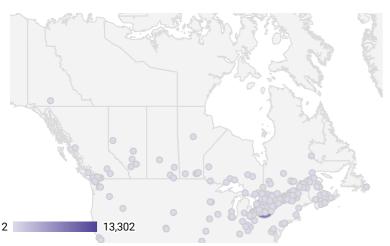

#### JOB SEARCH TRAFFIC BY LOCATION

|     | City                   | Users            | Pageviews 🝷               |
|-----|------------------------|------------------|---------------------------|
| 1.  | Toronto                | 143              | 1,336                     |
| 2.  | Richmond Hill          | 30               | 412                       |
| 3.  | Markham                | 55               | 378                       |
| 4.  | Greater Napanee        | 1                | 347                       |
| 5.  | Vaughan                | 26               | 309                       |
| 6.  | Aurora                 | 19               | 290                       |
| 7.  | Newmarket              | 17               | 208                       |
| 8.  | Georgina               | 21               | 177                       |
| 9.  | (not set)              | 34               | 122                       |
| 10. | Whitchurch-Stouffville | 8                | 76                        |
| 11. | East Gwillimbury       | 7                | 66                        |
| 12. | Hamilton               | 9                | 66                        |
| 13. | Brampton               | 12               | 66                        |
| 14. | Shawinigan             | 1                | 66                        |
| 15. | Whitby                 | 4                | 48                        |
| 16. | Mississauga            | 8                | 30                        |
| 17. | Dublin                 | 8                | 30                        |
| 18. | Bradford West Gwilli   | 1                | 26                        |
| 19. | London                 | 4<br>1 - 100 / 1 | 18<br>72 <b>&lt; &gt;</b> |

#### Source:

Job search data is collected from user interactions with the job finding tools on the wpboard.ca website. Location data is collected by Google Analytics and cannot be filtered using the age range, gender or tool filters at the top of the page.