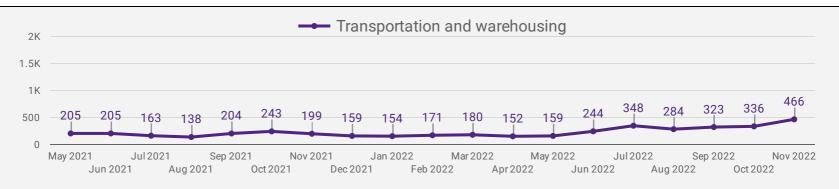

#### **DEMAND BY KEY SECTOR (YORK REGION)**

How many job postings were active for at least 1 day this month by sector?

#### **DEMAND BY IMPACTED SECTOR (YORK REGION)**

How many job postings were active for at least 1 day this month by sector?