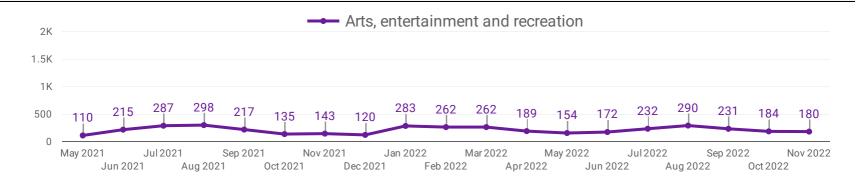

#### **DEMAND BY KEY SECTOR (YORK REGION)**

How many job postings were active for at least 1 day this month by sector?

#### **DEMAND BY IMPACTED SECTOR (YORK REGION)**

How many job postings were active for at least 1 day this month by sector?