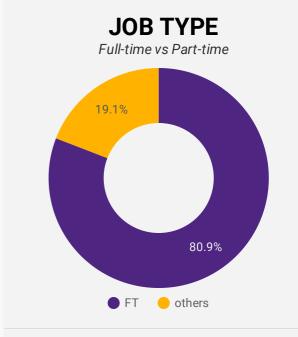

|
| 4. | Town of Newmarket                 | 2,296              | 18.1                          | 17                               |
| 5. | Town of Aurora                    | 1,275              | 19.8                          | 17                               |
| 6. | Township of King                  | 277                | 19.9                          | 17                               |
| 7. | Town of Georgina                  | 276                | 16.8                          | 17                               |
| 8. | Town of East Gwillimbury          | 157                | 22.3                          | 17                               |
| 9. | Town of Whitchurch-<br>Stoufville | 94                 | 21.7                          | 17                               |







#### **JOB POSTINGS BY JOB CATEGORY**

What broad occupational category is being recruited?



#### **JOB POSTINGS BY SKILL LEVEL**

What education do occupations typically require?



Skill Level A = Usually University education | Skill Level B = Usually College education or Apprenticeship training | Skill Level C = Usually Secondary education or occupation-specific training | Skill Level D = Usually on-the-job training

Who is hiring and what occupations are being recruited?

Page 6 of 20

## **TOP HIRING EMPLOYERS & AGENCIES**

Who is hiring?

|     | COMPANY                                  | MUNICIPALITY             | POSTINGS<br>COUNT • | AVG POSTING<br>LENGTH IN DAYS | MEDIAN POSTING<br>LENGTH IN DAYS |
|-----|------------------------------------------|--------------------------