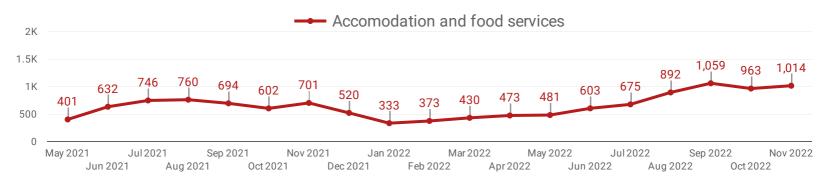

#### **DEMAND BY KEY SECTOR (YORK REGION)**

How many job postings were active for at least 1 day this month by sector?

#### **DEMAND BY IMPACTED SECTOR (YORK REGION)**

How many job postings were active for at least 1 day this month by sector?