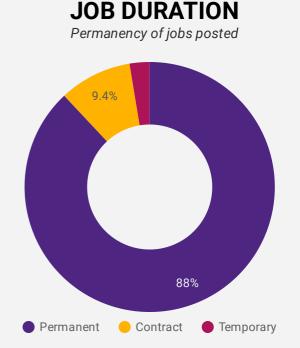

|
| 4. | Town of Newmarket                 | 2,296              | 18.1                          | 17                               |
| 5. | Town of Aurora                    | 1,275              | 19.8                          | 17                               |
| 6. | Township of King                  | 277                | 19.9                          | 17                               |
| 7. | Town of Georgina                  | 276                | 16.8                          | 17                               |
| 8. | Town of East Gwillimbury          | 157                | 22.3                          | 17                               |
| 9. | Town of Whitchurch-<br>Stoufville | 94                 | 21.7                          | 17                               |







#### **JOB POSTINGS BY JOB CATEGORY**

What broad occupational category is being recruited?



#### **JOB POSTINGS BY SKILL LEVEL**

What education do occupations typically require?



Skill Level A = Usually University education | Skill Level B = Usually College education or Apprenticeship training | Skill Level C = Usually Secondary education or occupation-specific training | Skill Level D = Usually on-the-job training

Who is hiring and what occupations are being recruited?

Page 6 of 20

## **TOP HIRING EMPLOYERS & AGENCIES**

Who is hiring?

|     | COMPANY                                  | MUNICIPALITY             | POSTINGS<br>COUNT • | AVG POSTING<br>LENGTH IN DAYS | MEDIAN POSTING<br>LENGTH IN DAYS |
|-----|------------------------------------------|--------------------------|-