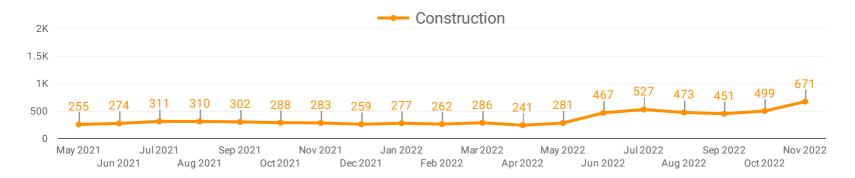

#### **DEMAND BY KEY SECTOR (YORK REGION)**

How many job postings were active for at least 1 day this month by sector?

#### **DEMAND BY IMPACTED SECTOR (YORK REGION)**

How many job postings were active for at least 1 day this month by sector?