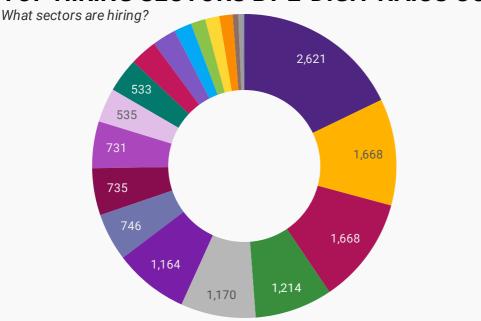

#### TOP HIRING SECTORS BY 2-DIGIT NAICS CODE

- Administrative and support, waste management and remediation... Health care and social assistance Manufacturing Professional, scientific and technical services Accommodation and food services Construction Finance and insurance Wholesale trade Educational services Transportation and warehousing Other services (except public administration) Management of companies and enterprises Real estate and rental and leasing Public administration Arts, entertainment and recreation Information and cultural industries
- Agriculture, forestry, fishing and hunting Mining, quarrying, and oil and gas extraction AVG POSTING LENGTH IN **2-DIGIT NAICS LABEL** 44-45 19.1 17 Retail trade 2,621 Administrative and support, waste management and remediation 56 1,668 20.6 17 Health care and social assistance 62 1,668 18.2 31-33 Manufacturing 1,214 21.4