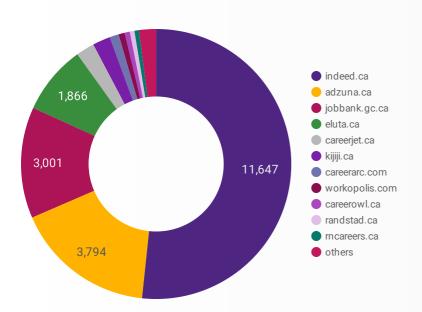

# **JOB POSTINGS BY JOB BOARD**

What share of unique job postings appear on each job board?

#### **JOB POSTING DETAILS BY JOB BOARD**

How does job posting activity differ by job board?

|     | JOB BOARD                    | POSTING COUNT + | AVG POSTING<br>LENGTH IN DAYS | MEDIAN<br>POSTING LENGTH<br>IN DAYS | # OF<br>COMPANIES |
|-----|------------------------------|-----------------|-------------------------------|-------------------------------------|-------------------|
| 1.  | indeed.ca                    | 11,647          | 16.6                          | 17                                  | 4,499             |
| 2.  | adzuna.ca                    | 3,794           | 33.5                          | 34                                  | 800               |
| 3.  | jobbank.gc.ca                | 3,001           | 39.2                          | 29                                  | 1,853             |
| 4.  | eluta.ca                     | 1,866           | 17.0                          | 17                                  | 321               |
| 5.  | careerjet.ca                 | 497             | 24.4                          | 35                                  | 191               |
| 6.  | kijiji.ca                    | 479             | 15.0                          | 15                                  | 309               |
| 7.  | careerarc.com                | 245             | 37.3                          | 16                                  | 19                |
| 8.  | workopolis.com               | 167             | 21.3                          | 20                                  | 155               |
| 9.  | careerowl.ca                 | 139             | 137.5                         | 109                                 | 82                |
| 10. | randstad.ca                  | 125             | 68.7                          | 90                                  | 1                 |
| 11. | rncareers.ca                 | 123             | 21.9                          | 15                                  | 20                |
| 12. | careerbuilder.ca             | 92              | 20.5                          | 21                                  | 16                |
| 13. | network.applytoeducation.com | 91              | 7.2                           | 4                                   | 4                 |
| 14. | jobillico.com                | 91              | 40.7                          | 15                                  | 26                |
| 15. | itjobs.ca                    | 28              | 41.7                          | 21                                  | 12                |
| 16. | localwork.ca                 | 27              | 29.9                          | 30                                  | 18                |
| 17. | en.agilus.ca                 | 17              | 20.4                          | 18                                  | 1                 |
|     |                              |                 |                               | 1 - 35 / 3                          | 5 < >             |