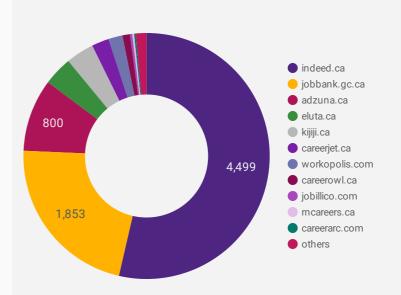

#### **COMPANIES BY JOB BOARD**

What share of unique job postings appear on each job board?

#### **JOB POSTING DETAILS BY JOB BOARD**

How does job posting activity differ by job board?

|     | JOB BOARD                    | POSTING COUNT + | AVG POSTING<br>LENGTH IN DAYS | MEDIAN<br>POSTING LENGTH<br>IN DAYS | # OF<br>COMPANIES |
|-----|------------------------------|-----------------|-------------------------------|-------------------------------------|-------------------|
| 1.  | indeed.ca                    | 11,647          | 16.6                          | 17                                  | 4,499             |
| 2.  | adzuna.ca                    | 3,794           | 33.5                          | 34                                  | 800               |
| 3.  | jobbank.gc.ca                | 3,001           | 39.2                          | 29                                  | 1,853             |
| 4.  | eluta.ca                     | 1,866           | 17.0                          | 17                                  | 321               |
| 5.  | careerjet.ca                 | 497             | 24.4                          | 35                                  | 191               |
| 6.  | kijiji.ca                    | 479             | 15.0                          | 15                                  | 309               |
| 7.  | careerarc.com                | 245             | 37.3                          | 16                                  | 19                |
| 8.  | workopolis.com               | 167             | 21.3                          | 20                                  | 155               |
| 9.  | careerowl.ca                 | 139             | 137.5                         | 109                                 | 82                |
| 10. | randstad.ca                  | 125             | 68.7                          | 90                                  | 1                 |
| 11. | rncareers.ca                 | 123             | 21.9                          | 15                                  | 20                |
| 12. | careerbuilder.ca             | 92              | 20.5                          | 21                                  | 16                |
| 13. | network.applytoeducation.com | 91              | 7.2                           | 4                                   | 4                 |
| 14. | jobillico.com                | 91              | 40.7                          | 15                                  | 26                |
| 15. | itjobs.ca                    | 28              | 41.7                          | 21                                  | 12                |
| 16. | localwork.ca                 | 27              | 29.9                          | 30                                  | 18                |
| 17. | en.agilus.ca                 | 17              | 20.4                          | 18                                  | 1                 |
|     |                              |                 |                               | 1 - 35 / 3                          | 5 < >             |