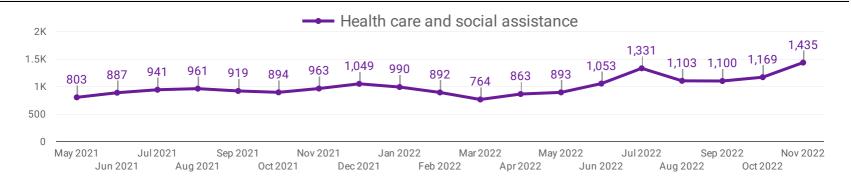

#### **DEMAND BY KEY SECTOR (YORK REGION)**

How many job postings were active for at least 1 day this month by sector?

#### **DEMAND BY IMPACTED SECTOR (YORK REGION)**

How many job postings were active for at least 1 day this month by sector?