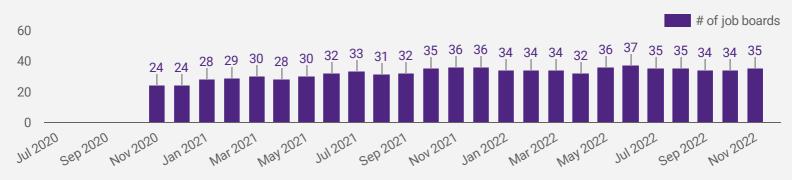

#### **AVERAGE POSTING LENGTH BY DAYS**

How long are employers having to recruit for in order to find candidates to fill their job vacancies?