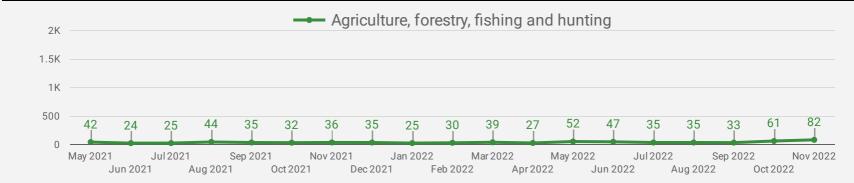

#### **DEMAND BY KEY SECTOR (YORK REGION)**

How many job postings were active for at least 1 day this month by sector?

#### **DEMAND BY IMPACTED SECTOR (YORK REGION)**

How many job postings were active for at least 1 day this month by sector?