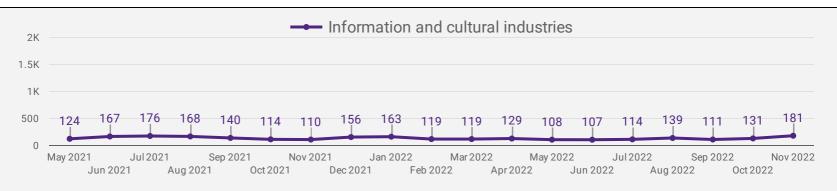

#### **DEMAND BY KEY SECTOR (YORK REGION)**

How many job postings were active for at least 1 day this month by sector?

#### **DEMAND BY IMPACTED SECTOR (YORK REGION)**

How many job postings were active for at least 1 day this month by sector?