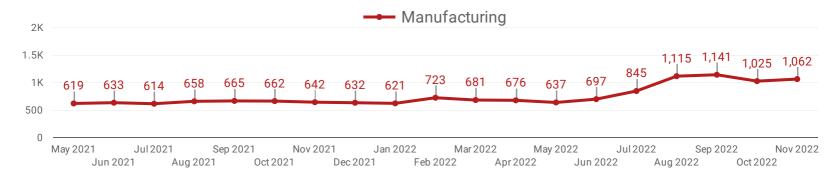

#### **DEMAND BY KEY SECTOR (YORK REGION)**

How many job postings were active for at least 1 day this month by sector?

#### **DEMAND BY IMPACTED SECTOR (YORK REGION)**

How many job postings were active for at least 1 day this month by sector?