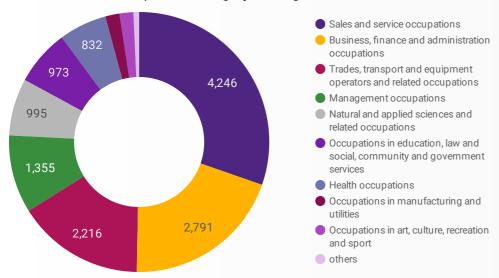

#### **JOB POSTINGS BY JOB CATEGORY**

What broad occupational category is being recruited?