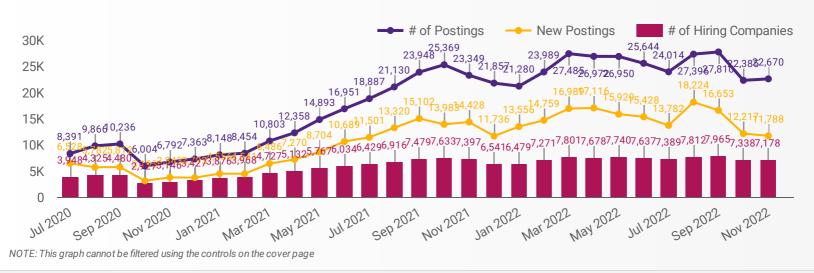

#### NUMBER OF ACTIVE JOB BOARDS

How many job postings were active for at least 1 day this month on these job boards?