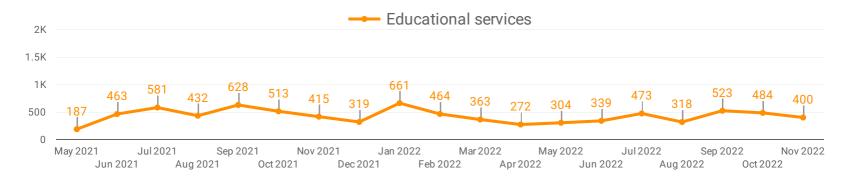

#### **DEMAND BY KEY SECTOR (YORK REGION)**

How many job postings were active for at least 1 day this month by sector?

#### **DEMAND BY IMPACTED SECTOR (YORK REGION)**

How many job postings were active for at least 1 day this month by sector?