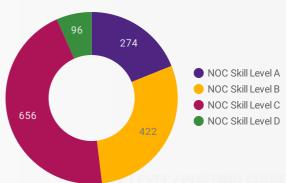

#### **JOB POSTINGS BY SKILL LEVEL**

What education do occupations typically require?

Skill Level A = Usually University education | Skill Level B = Usually College education or Apprenticeship training | Skill Level C = Usually Secondary education or occupation-specific training | Skill Level D = Usually on-the-job training

# OF DAYS POSTED

AVERAGE 17.3

MEDIAN 17

**MULTILINGUAL JOB POSTINGS BY SKILL LEVEL** 

What language skills are employers looking for by occupational skill level?

274

Skill Level A - Management/ Professional Occupations usually requiring University

422

Skill Level B - Usually college education or apprenticeship training

656

Skill Level C - Usually secondary education or occupation-specific training

96

Skill Level D - Usually on-the-job training

| LANGUAGES                | NOC Skill Level A | NOC Skill Level B | NOC Skill Level C | NOC Skill Level D |
|--------------------------|-------------------|-------------------|-------------------|-------------------|
| Bilingual Language Jobs  | 211               | 275               | 494               | 76                |
| Cantonese Language Jobs  | 15                | 40                | 82                | 6                 |
| Italian Language Jobs    | 3                 | 39                | 24                | 4                 |
| Chinese Language Jobs    | 21                | 19                | 24                | 5                 |
| Mandarin Language Jobs   | 16                | 19                | 15                |                   |
| Japanese Language Jobs   |                   | 20                | 4                 | 3                 |
| Spanish Language Jobs    | 4                 | 7                 | 8                 | 2                 |
| German Language Jobs     | 4                 | 1                 |                   |                   |
| Arabic Language Jobs     |                   | 2                 | 1                 |                   |
| Vietnamese Language Jobs |                   |                   | 3                 |                   |
| Punjabi Language Jobs    |                   |                   | 1                 |                   |