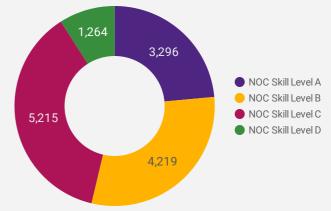

#### **JOB POSTINGS BY SKILL LEVEL**

What education do occupations typically require?

Skill Level A = Usually University education | Skill Level B = Usually College education or Apprenticeship training | Skill Level C = Usually Secondary education or occupation-specific training | Skill Level D = Usually on-the-job training