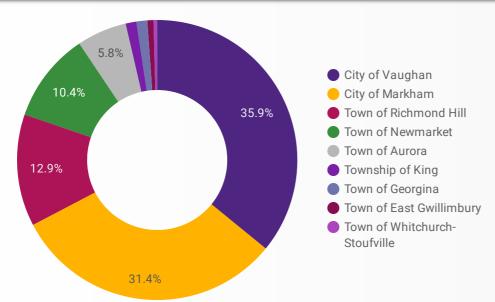

## **JOB POSTINGS BY MUNICIPALITY**

Where are job opportunities being offered?

|    | MUNICIPALITY                      | POSTING<br>COUNT • | AVG POSTING<br>LENGTH IN DAYS | MEDIAN POSTING<br>LENGTH IN DAYS |
|----|-----------------------------------|--------------------|-------------------------------|----------------------------------|
| 1. | City of Vaughan                   | 7,955              | 20.3                          | 17                               |
| 2. | City of Markham                   | 6,962              | 20.4                          | 17                               |
| 3. | Town of Richmond Hill             | 2,867              | 19.4                          | 17                               |
| 4. | Town of Newmarket                 | 2,296              | 18.1                          | 17                               |
| 5. | Town of Aurora                    | 1,275              | 19.8                          | 17                               |
| 6. | Township of King                  | 277                | 19.9                          | 17                               |
| 7. | Town of Georgina                  | 276                | 16.8                          | 17                               |
| 8. | Town of East Gwillimbury          | 157                | 22.3                          | 17                               |
| 9. | Town of Whitchurch-<br>Stoufville | 94                 | 21.7                          | 17                               |