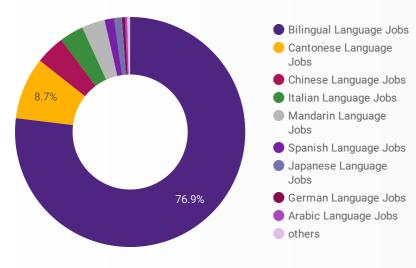

#### LANGUAGE SKILLS BREAKDOWN

Which kinds of language skills do employers seek?

|     | LANGUAGES               | POSTING COUNT • |
|-----|-------------------------|-----------------|
| 1.  | Bilingual Language Jobs | 1,858           |
| 2.  | Cantonese Language Jobs | 217             |
| 3.  | Chinese Language Jobs   | 97              |
| 4.  | Italian Language Jobs   | 87              |
| 5.  | Mandarin Language Jobs  | 75              |
| 6.  | Japanese Language Jobs  | 35              |
| 7.  | Spanish Language Jobs   | 33              |
| 8.  | German Language Jobs    | 11              |
| 9.  | Arabic Language Jobs    | 7               |
| 10. | Punjabi Language Jobs   | 5               |
|     |                         |                 |