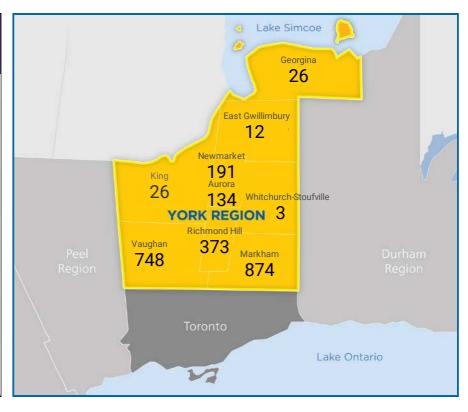

## **JOB POSTINGS BY MUNICIPALITY**

Where are job opportunities being offered?

|    | MUNICIPALITY                      | POSTING<br>COUNT • | AVG POSTING<br>LENGTH IN DAYS | MEDIAN POSTING<br>LENGTH IN DAYS |
|----|-----------------------------------|--------------------|-------------------------------|----------------------------------|
| 1. | City of Vaughan                   | 7,955              | 20.3                          | 17                               |
| 2. | City of Markham                   | 6,962              | 20.4                          | 17                               |
| 3. | Town of Richmond Hill             | 2,867              | 19.4                          | 17                               |
| 4. | Town of Newmarket                 | 2,296              | 18.1                          | 17                               |
| 5. | Town of Aurora                    | 1,275              | 19.8                          | 17                               |
| 6. | Township of King                  | 277                | 19.9                          | 17                               |
| 7. | Town of Georgina                  | 276                | 16.8                          | 17                               |
| 8. | Town of East Gwillimbury          | 157                | 22.3                          | 17                               |
| 9. | Town of Whitchurch-<br>Stoufville | 94                 | 21.7                          | 17                               |

#### **MULTILINGUAL JOB POSTINGS BY MUNICIPALITY**

What language skills are sought by 4-Digit NOC?

|    | MUNICIPALITY                         | JOB<br>LANGUAGES | AVG<br>POSTING<br>LENGTH<br>IN DAYS | MEDIAN<br>POSTING<br>LENGTH<br>IN DAYS |
|----|--------------------------------------|------------------|-------------------------------------|----------------------------------------|
| 1. | City of Markham                      | 874              | 20.4                                | 17                                     |
| 2. | City of Vaughan                      | 748              | 20.3                                | 17                                     |
| 3. | Town of<br>Richmond Hill             | 373              | 19.4                                | 17                                     |
| 4. | Town of<br>Newmarket                 | 191              | 18.1                                | 17                                     |
| 5. | Town of Aurora                       | 134              | 19.8                                | 17                                     |
| 6. | Town of Georgina                     | 26               | 16.8                                | 17                                     |
| 7. | Township of King                     | 26               | 19.9                                | 17                                     |
| 8. | Town of East<br>Gwillimbury          | 12               | 22.3                                | 17                                     |
| 9. | Town of<br>Whitchurch-<br>Stoufville | 3                | 21.7                                | 17                                     |