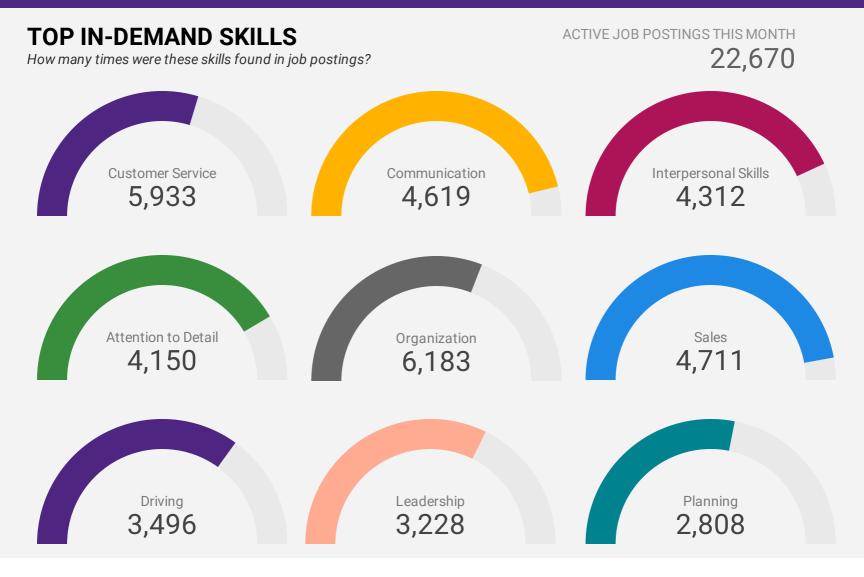

#### **KEY JOB REQUIREMENTS**

How often are these requirements desired in job postings?

ACTIVE JOB POSTINGS THIS MONTH 22,670

Driver's License

397

First Aid 880

Regular Access to a Vehicle

613

Criminal Record Check

1,217

Microsoft Office

1,652

Food Safety

432

Workforce Planning BOARD

OF YORK REGION