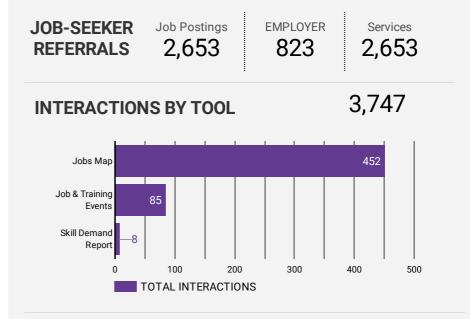

**11.5% 11.5%** 

Planning BOARD OF YORK REGION

Page 2 of 2 | What kind of jobs are people looking for?

## **TOP EMPLOYERS & AGENCIES**

| EMPLOYER                          | ا            | POSTINGS + |
|-----------------------------------|--------------|------------|
| Municipality of York              |              | 16         |
| York Region                       |              | 13         |
| AppleOne                          |              | 11         |
| THORNHILL EMPLOYMENT HUB          |              | 11         |
| 360kids                           |              | 10         |
| ACCES Employment                  |              | 10         |
| COSTI EMPLOYMENT SERVICES VAUGHAN |              | 9          |
| YORK REGION DISTRICT SCHOOL BOARD |              | 9          |
| ROBERT HALF                       |              | 7          |
| T-VISION MEDIA CULTURE LTD.       |              | 7          |
| SIENNA SENIOR LIVING              |              | 7          |
| Walmart Canada                    |              | 7          |
| Apple                             |              | 7          |
| MAAAKENITIE HEAITH                |              | 7          |
|                                   | 1 - 50 / 822 | 2 < >      |

### **TOP OCCUPATIONS**

| 4-DIGIT NOC CODES                                  | POSTINGS |
|----------------------------------------------------|----------|
| Other customer and information services represent  | 100      |
| Administrative assistants                          | 77       |
| Retail salespersons                                | 63       |
| Receptionists                                      | 53       |
| Professional occupations in advertising  marketing | 37       |
| General office support workers                     | 37       |
| Material handlers                                  | 35       |
| Mechanical engineers                               | 27       |
| Home support workers  housekeepers and related     | 26       |
| Administrative officers                            | 25       |
| Accounting and related clerks                      | 25       |
| Data entry clerks                                  | 24       |
| Human resources professionals                      | 24       |
| Social workers                                     | 21       |
| 1 - 50 / 33                                        | 39 < >   |