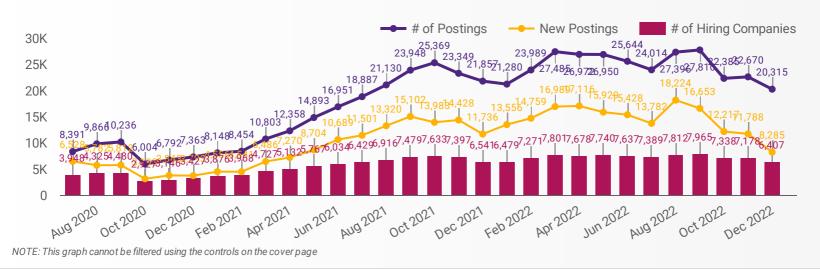

#### NUMBER OF ACTIVE JOB BOARDS

How many job postings were active for at least 1 day this month on these job boards?