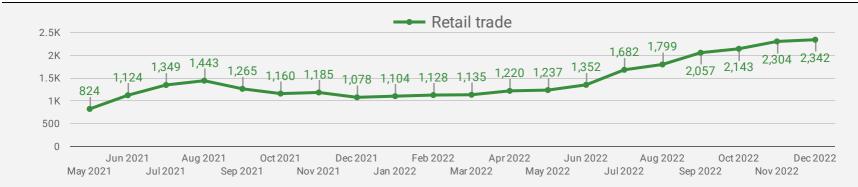

### **DEMAND BY KEY SECTOR (YORK REGION)**

How many job postings were active for at least 1 day this month by sector?