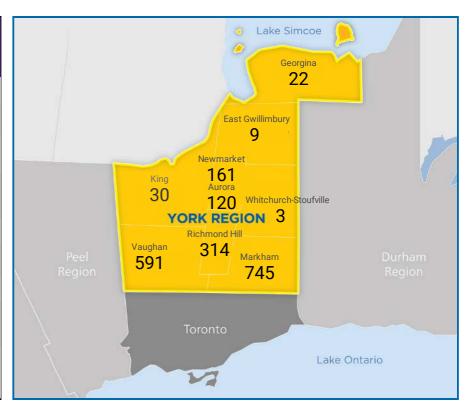

### **MULTILINGUAL JOB POSTINGS BY MUNICIPALITY**

What language skills are sought by 4-Digit NOC?

|    | MUNICIPALITY                         | JOB<br>LANGUAGES | AVG<br>POSTING<br>LENGTH<br>IN DAYS | MEDIAN<br>POSTING<br>LENGTH<br>IN DAYS |
|----|--------------------------------------|------------------|-------------------------------------|----------------------------------------|
| 1. | City of Markham                      | 745              | 31.6                                | 17                                     |
| 2. | City of Vaughan                      | 591              | 30.5                                | 17                                     |
| 3. | Town of<br>Richmond Hill             | 314              | 30.1                                | 17                                     |
| 4. | Town of<br>Newmarket                 | 161              | 30.7                                | 17                                     |
| 5. | Town of Aurora                       | 120              | 29.9                                | 17                                     |
| 6. | Township of King                     | 30               | 28.8                                | 17                                     |
| 7. | Town of Georgina                     | 22               | 28.9                                | 17                                     |
| 8. | Town of East<br>Gwillimbury          | 9                | 31.5                                | 19                                     |
| 9. | Town of<br>Whitchurch-<br>Stoufville | 3                | 20.1                                | 17                                     |