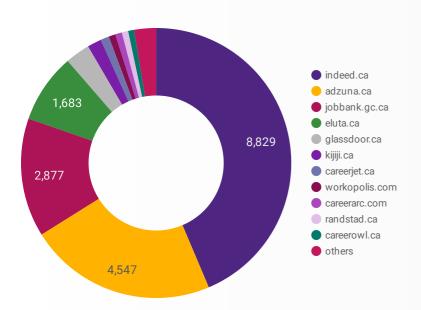

### **JOB POSTINGS BY JOB BOARD**

What share of unique job postings appear on each job board?