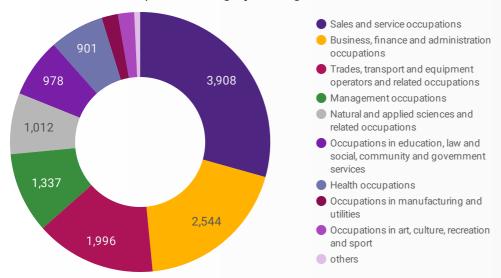

### **JOB POSTINGS BY JOB CATEGORY**

What broad occupational category is being recruited?