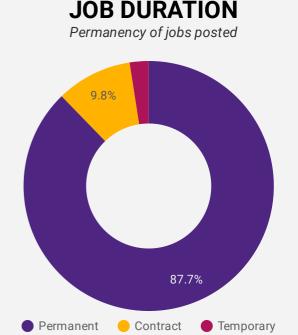

### **AVERAGE POSTING LENGTH BY DAYS**

How long are employers having to recruit for in order to find candidates to fill their job vacancies?