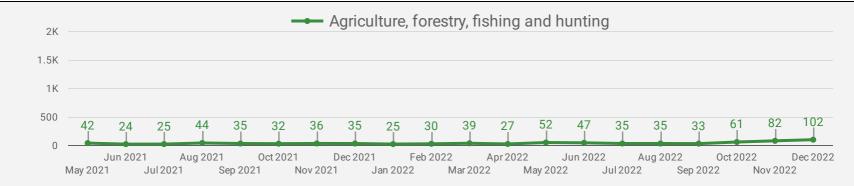

### **DEMAND BY KEY SECTOR (YORK REGION)**

How many job postings were active for at least 1 day this month by sector?

### **DEMAND BY IMPACTED SECTOR (YORK REGION)**

How many job postings were active for at least 1 day this month by sector?