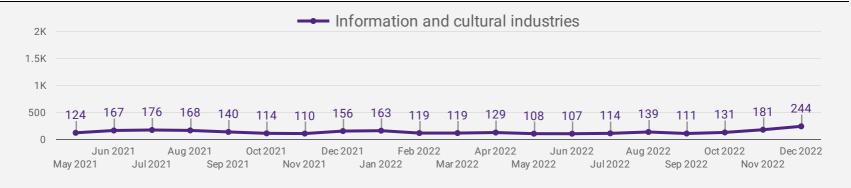

### **DEMAND BY IMPACTED SECTOR (YORK REGION)**

How many job postings were active for at least 1 day this month by sector?