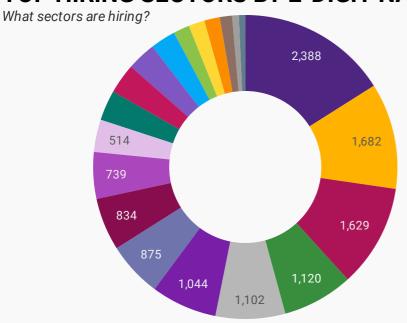

### **TOP HIRING SECTORS BY 2-DIGIT NAICS CODE**

|     | 2-DIGIT NAICS LABEL                                                   | NAICS<br>CODE | POSTING<br>COUNT • | AVG POSTING<br>LENGTH IN<br>DAYS | MEDIAN<br>POSTING<br>LENGTH IN DAYS |
|-----|-----------------------------------------------------------------------|---------------|--------------------|----------------------------------|-------------------------------------|
| 1.  | Retail trade                                                          | 44-45         | 2,388              | 31.6                             | 17                                  |
| 2.  | Health care and social assistance                                     | 62            | 1,682              | 24.2                             | 17                                  |
| 3.  | Administrative and support, waste management and remediation services | 56            | 1,629              | 27.5                             | 17                                  |
| 4.  | Manufacturing                                                         | 31-33         | 1,120              | 29.7                             | 17                                  |
| 5.  | Accommodation and food services                                       | 72            | 1,102              | 28.5                             | 17                                  |
| 6.  | Professional, scientific and technical services                       | 54            | 1,044              | 29.0                             | 17                                  |
| 7.  | Finance and insurance                                                 | 52            | 875                | 33.8                             | 17                                  |
| 8.  | Wholesale trade                                                       | 41            | 834                | 32.8                             | 17                                  |
| 9.  | Construction                                                          | 23            | 739                | 28.2                             | 17                                  |
| 10. |                                                                       |               | 514                | 30.6                             | 17                                  |
| 11. | Other services (except public administration)                         | 81            | 481                | 22.7                             | 17                                  |
| 12. | Transportation and warehousing                                        | 48-49         | 478                | 30.7                             | 17                                  |
| 13. | Educational services                                                  | 61            | 459                | 16.2                             | 16                                  |
| 14. | Management of companies and enterprises                               | 55            | 400                | 39.2                             | 26                                  |
| 15. | Arts, entertainment and recreation                                    | 71            | 256                | 22.1                             | 17                                  |
| 16. | Real estate and rental and leasing                                    | 53            | 255                | 22.0                             | 17                                  |
| 17. | Information and cultural industries                                   | 51            | 245                | 37.0                             | 18                                  |
| 18. | Public administration                                                 | 91            | 194                | 46.8                             | 17                                  |
| 19. | Agriculture, forestry, fishing and hunting                            | 11            | 107                | 38.7                             | 41                                  |
| 20. | Utilities                                                             | 22            | 87                 | 37.5                             | 27                                  |
|     |                                                                       |               |                    |                                  |                                     |