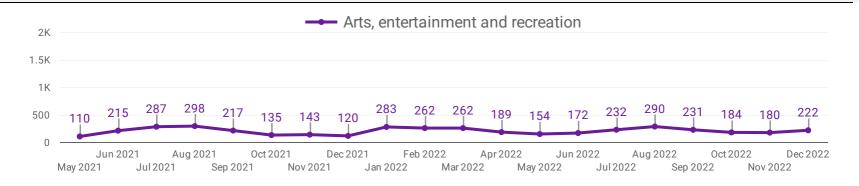

### **DEMAND BY IMPACTED SECTOR (YORK REGION)**

How many job postings were active for at least 1 day this month by sector?