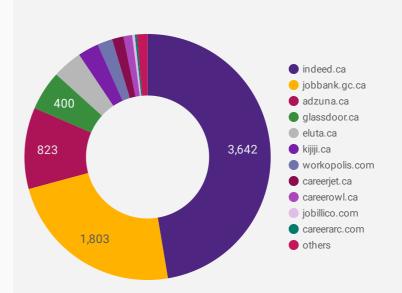

### **COMPANIES BY JOB BOARD**

What share of unique job postings appear on each job board?