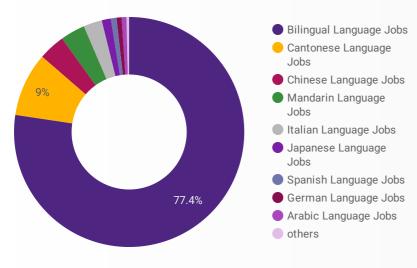

### LANGUAGE SKILLS BREAKDOWN

Which kinds of language skills do employers seek?

|     | LANGUAGES               | POSTING COUNT + |
|-----|-------------------------|-----------------|
| 1.  | Bilingual Language Jobs | 1,572           |
| 2.  | Cantonese Language Jobs | 176             |
| 3.  | Chinese Language Jobs   | 70              |
| 4.  | Italian Language Jobs   | 70              |
| 5.  | Mandarin Language Jobs  | 66              |
| 6.  | Japanese Language Jobs  | 32              |
| 7.  | Spanish Language Jobs   | 22              |
| 8.  | German Language Jobs    | 14              |
| 9.  | Arabic Language Jobs    | 11              |
| 10. | Punjabi Language Jobs   | 6               |
|     |                         |                 |