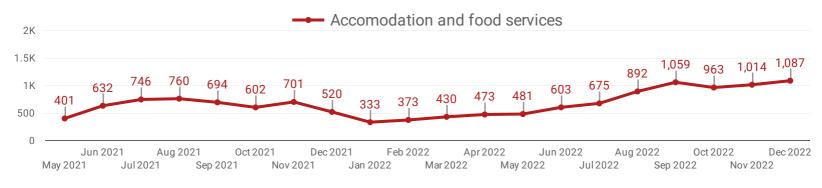

### **DEMAND BY IMPACTED SECTOR (YORK REGION)**

How many job postings were active for at least 1 day this month by sector?