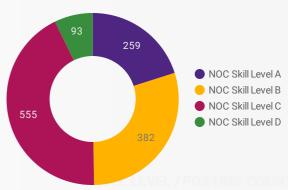

### **JOB POSTINGS BY SKILL LEVEL**

What education do occupations typically require?

Skill Level A = Usually University education | Skill Level B = Usually College education or Apprenticeship training | Skill Level C = Usually Secondary education or occupation-specific training | Skill Level D = Usually on-the-job training

**MULTILINGUAL JOB POSTINGS BY SKILL LEVEL** 

What language skills are employers looking for by occupational skill level?

259

Skill Level A - Management/ Professional Occupations usually requiring University

382

Skill Level B - Usually college education or apprenticeship training

555

Skill Level C - Usually secondary education or occupation-specific training

93

Skill Level D - Usually on-the-job training

| LANGUAGES                | NOC Skill Level A | NOC Skill Level B | NOC Skill Level C | NOC Skill Level D |
|--------------------------|-------------------|-------------------|-------------------|-------------------|
| Bilingual Language Jobs  | 189               | 250               | 418               | 74                |
| Cantonese Language Jobs  | 17                | 37                | 78                | 3                 |
| Italian Language Jobs    | 3                 | 35                | 18                | 5                 |
| Mandarin Language Jobs   | 17                | 19                | 18                |                   |
| Chinese Language Jobs    | 16                | 12                | 13                | 7                 |
| Japanese Language Jobs   |                   | 20                | 1                 | 3                 |
| Spanish Language Jobs    | 4                 | 6                 | 3                 | 1                 |
| German Language Jobs     | 9                 |                   | 2                 |                   |
| Arabic Language Jobs     | 2                 | 3                 | 1                 |                   |
| Vietnamese Language Jobs | 1                 |                   | 2                 |                   |
| Punjabi Language Jobs    | 1                 |                   | 1                 |                   |