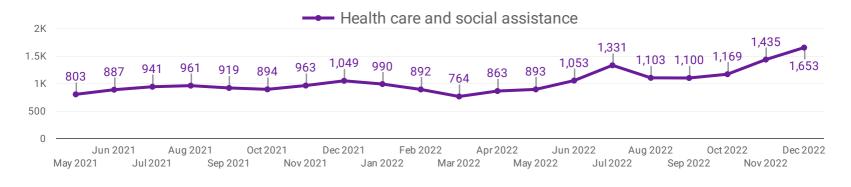

### **DEMAND BY KEY SECTOR (YORK REGION)**

How many job postings were active for at least 1 day this month by sector?

### **DEMAND BY IMPACTED SECTOR (YORK REGION)**

How many job postings were active for at least 1 day this month by sector?