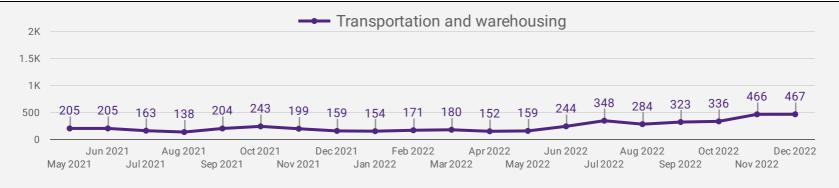

### **DEMAND BY KEY SECTOR (YORK REGION)**

How many job postings were active for at least 1 day this month by sector?

### **DEMAND BY IMPACTED SECTOR (YORK REGION)**

How many job postings were active for at least 1 day this month by sector?