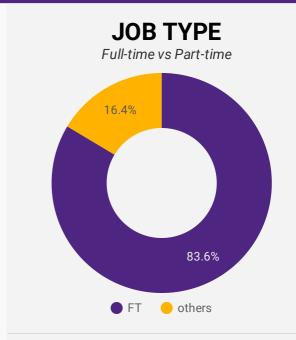

### INDUSTRY/SECTOR FILTERS

| SKILL TYPE NAME / 1-DIGIT NOC | * | HIRING SECTOR BY 2-DIGIT NAICS CODE | • |
|-------------------------------|---|-------------------------------------|---|
| MAJOR GROUP / 2-DIGIT NOC     | • | HIRING SECTOR BY 3-DIGIT NAICS CODE | • |
| MINOR GROUP / 3-DIGIT NOC     | • | HIRING SECTOR BY 4-DIGIT NAICS CODE | • |
| UNIT GROUP / 4-DIGIT NOC      | * | HIRING SECTOR BY 5-DIGIT NAICS CODE | • |
| SKILL LEVEL                   | * | HIRING SECTOR BY 6-DIGIT NAICS CODE | • |
| JOB TYPE                      | • | OTHER FILTERS                       |   |
| JOB DURATION                  | * | MUNICIPALITY                        | • |
| ADDITIONAL LANGUAGE           | * | JOB BOARD                           | • |
| SPECIFIC JOB TAGS             | • |                                     |   |