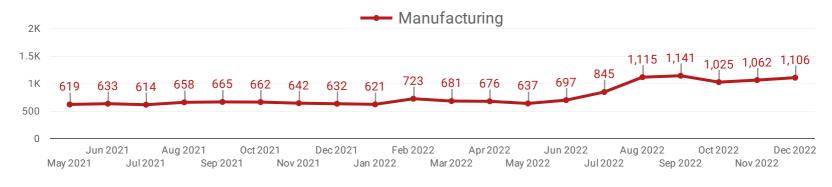

### **DEMAND BY KEY SECTOR (YORK REGION)**

How many job postings were active for at least 1 day this month by sector?

### **DEMAND BY IMPACTED SECTOR (YORK REGION)**

How many job postings were active for at least 1 day this month by sector?