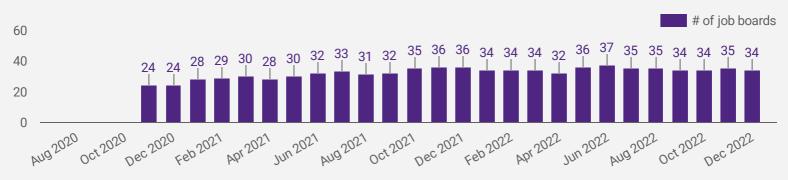

### **AVERAGE POSTING LENGTH BY DAYS**

How long are employers having to recruit for in order to find candidates to fill their job vacancies?