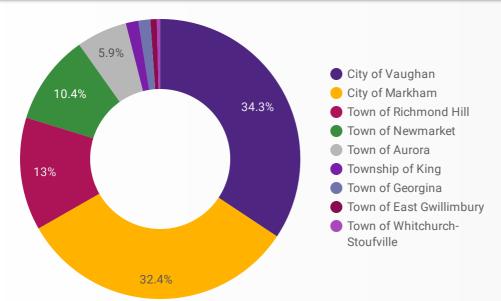

### **JOB POSTINGS BY MUNICIPALITY**

Where are job opportunities being offered?

|    | MUNICIPALITY                      | POSTING<br>COUNT • | AVG POSTING<br>LENGTH IN DAYS | MEDIAN POSTING<br>LENGTH IN DAYS |
|----|-----------------------------------|--------------------|-------------------------------|----------------------------------|
| 1. | City of Vaughan                   | 6,809              | 30.5                          | 17                               |
| 2. | City of Markham                   | 6,429              | 31.6                          | 17                               |
| 3. | Town of Richmond Hill             | 2,588              | 30.1                          | 17                               |
| 4. | Town of Newmarket                 | 2,068              | 30.7                          | 17                               |
| 5. | Town of Aurora                    | 1,161              | 29.9                          | 17                               |
| 6. | Township of King                  | 288                | 28.8                          | 17                               |
| 7. | Town of Georgina                  | 272                | 28.9                          | 17                               |
| 8. | Town of East Gwillimbury          | 149                | 31.5                          | 19                               |
| 9. | Town of Whitchurch-<br>Stoufville | 76                 | 20.1                          | 17                               |