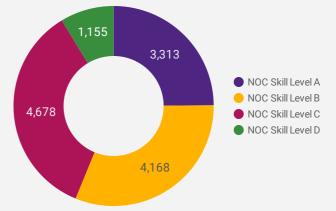

### **JOB POSTINGS BY SKILL LEVEL**

What education do occupations typically require?

Skill Level A = Usually University education | Skill Level B = Usually College education or Apprenticeship training | Skill Level C = Usually Secondary education or occupation-specific training | Skill Level D = Usually on-the-job training