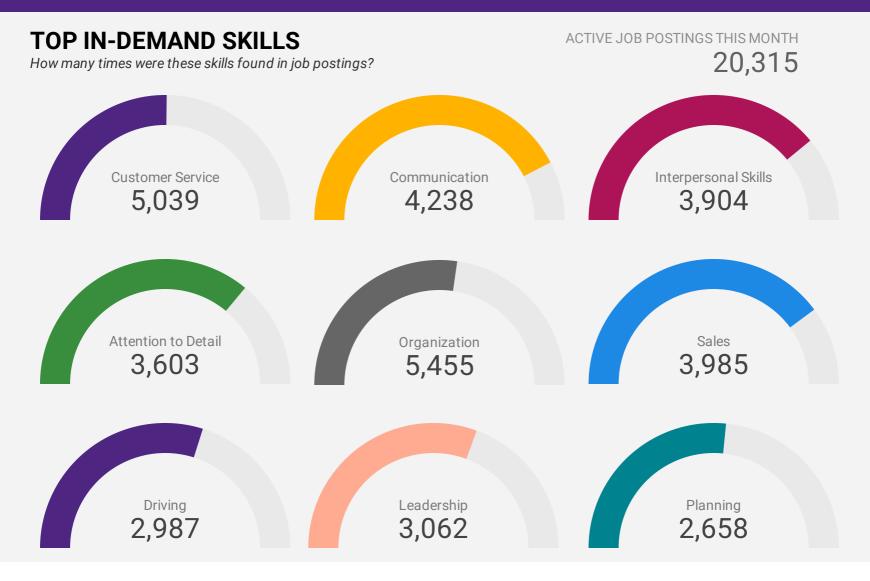

### **KEY JOB REQUIREMENTS**

How often are these requirements desired in job postings?

ACTIVE JOB POSTINGS THIS MONTH 20,315

Driver's License

343

First Aid 880

Regular Access to a Vehicle

578

Criminal Record Check

1,144

Microsoft Office

1,401

Food Safety

367

Page 9 of 20

Who is hiring and what occupations are being recruited?