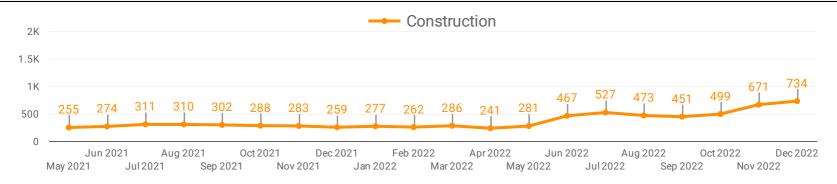

### **DEMAND BY IMPACTED SECTOR (YORK REGION)**

How many job postings were active for at least 1 day this month by sector?