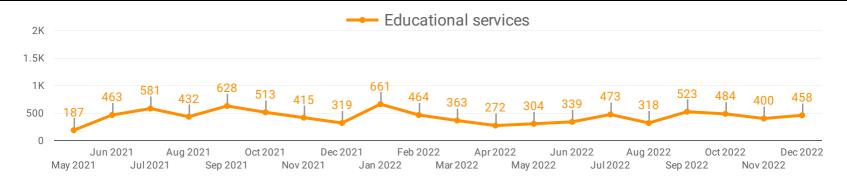

### **DEMAND BY IMPACTED SECTOR (YORK REGION)**

How many job postings were active for at least 1 day this month by sector?